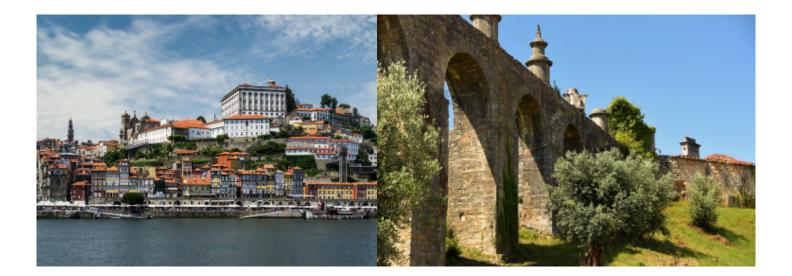

# Motorcycle dual-purpose and Adventure Portugal, Discover Portugal, Self guided

Duration Difficulty Support vehicle

7 días Easy

Language Guide

en,es,fr

Discover Portugal on a Royal Enfield, Self Guided. The best of Northern Portugal is a motorcycle trip with a start and end in Porto, passing through Praia de Mira, Costa Nova and Aveiro, to continue through Figueira da Foz Nazaré, São Martinho and Foz de Arelho. We visit the medieval city of Obidos and Tomar, until we reach Coimbra to return to Porto again