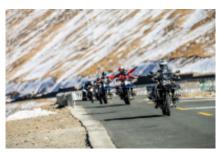

# Motorcycle dual-purpose and Adventure Tibet. Mount Kailash.

DurationDifficultySupport vehicle14 díasNormal□

Language Guide

en  $\square$ 

Start from Lhasa and cross the hinterland of Ali and Qiangtang grassland, head for the most beautiful lakes. You can see various lakes, holy snow mountain and wild animals along the route with average altitude of 4,500 meters, moreover, the passes with altitude above 5,000 meters can be seen everywhere. Need to ride a long distance from one staging post and accommodation to the next one because of this is a secluded region.

Not everyone has the opportunity to see the most magnificent scenery. This tour will be a challenge to riders' courage and willpower, your motorcycle tour experience must be enhanced by this tour.