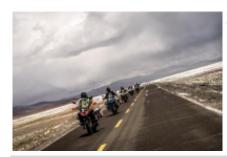

# Motorcycle dual-purpose and Adventure Tibet. Mount Kailash.

DurationDifficultySupport vehicle14 díasNormal□

Language Guide

en  $\square$ 

Start from Lhasa and cross the hinterland of Ali and Qiangtang grassland, head for the most beautiful lakes. You can see various lakes, holy snow mountain and wild animals along the route with average altitude of 4,500 meters, moreover, the passes with altitude above 5,000 meters can be seen everywhere. Need to ride a long distance from one staging post and accommodation to the next one because of this is a secluded region.

Not everyone has the opportunity to see the most magnificent scenery. This tour will be a challenge to riders' courage and willpower, your motorcycle tour experience must be enhanced by this tour.