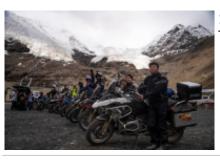

# Motorcycle dual-purpose and Adventure Tibet. Mount Kailash.

DurationDifficultySupport vehicle14 díasNormal□

Language Guide

en  $\square$ 

Start from Lhasa and cross the hinterland of Ali and Qiangtang grassland, head for the most beautiful lakes. You can see various lakes, holy snow mountain and wild animals along the route with average altitude of 4,500 meters, moreover, the passes with altitude above 5,000 meters can be seen everywhere. Need to ride a long distance from one staging post and accommodation to the next one because of this is a secluded region.

Not everyone has the opportunity to see the most magnificent scenery. This tour will be a challenge to riders' courage and willpower, your motorcycle tour experience must be enhanced by this tour.