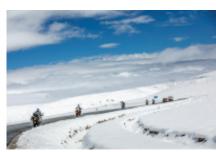

# Motorcycle dual-purpose and Adventure Tibet. Mount Kailash.

DurationDifficultySupport vehicle14 díasNormal□

Language Guide

en  $\square$ 

Start from Lhasa and cross the hinterland of Ali and Qiangtang grassland, head for the most beautiful lakes. You can see various lakes, holy snow mountain and wild animals along the route with average altitude of 4,500 meters, moreover, the passes with altitude above 5,000 meters can be seen everywhere. Need to ride a long distance from one staging post and accommodation to the next one because of this is a secluded region.

Not everyone has the opportunity to see the most magnificent scenery. This tour will be a challenge to riders' courage and willpower, your motorcycle tour experience must be enhanced by this tour.