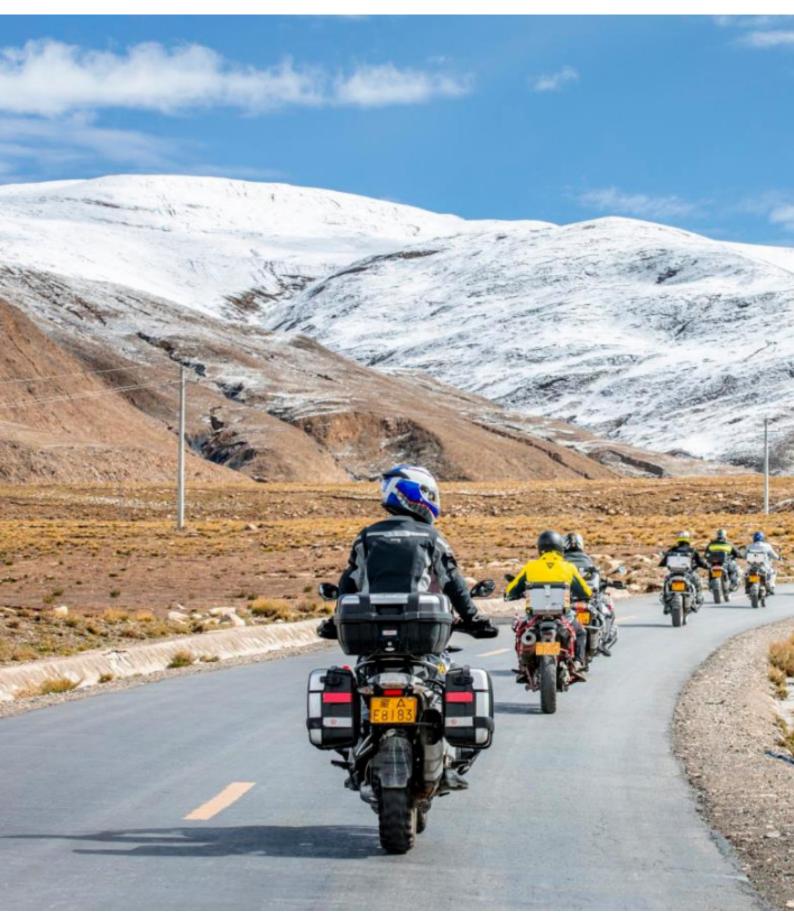

# Motorcycle dual-purpose and Adventure Tibet. Mount Kailash.

DurationDifficultySupport vehicle14 díasNormal□

Language Guide

en  $\square$ 

Start from Lhasa and cross the hinterland of Ali and Qiangtang grassland, head for the most beautiful lakes. You can see various lakes, holy snow mountain and wild animals along the route with average altitude of 4,500 meters, moreover, the passes with altitude above 5,000 meters can be seen everywhere. Need to ride a long distance from one staging post and accommodation to the next one because of this is a secluded region.

Not everyone has the opportunity to see the most magnificent scenery. This tour will be a challenge to riders' courage and willpower, your motorcycle tour experience must be enhanced by this tour.