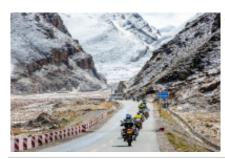

# Motorcycle dual-purpose and Adventure Tibet. Mount Kailash.

DurationDifficultySupport vehicle14 díasNormal□

Language Guide

en  $\square$ 

Start from Lhasa and cross the hinterland of Ali and Qiangtang grassland, head for the most beautiful lakes. You can see various lakes, holy snow mountain and wild animals along the route with average altitude of 4,500 meters, moreover, the passes with altitude above 5,000 meters can be seen everywhere. Need to ride a long distance from one staging post and accommodation to the next one because of this is a secluded region.

Not everyone has the opportunity to see the most magnificent scenery. This tour will be a challenge to riders' courage and willpower, your motorcycle tour experience must be enhanced by this tour.