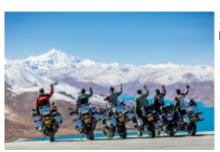

# Motorcycle dual-purpose and Adventure Tibet. Mount Kailash.

DurationDifficultySupport vehicle14 díasNormal□

Language Guide

en  $\square$ 

Start from Lhasa and cross the hinterland of Ali and Qiangtang grassland, head for the most beautiful lakes. You can see various lakes, holy snow mountain and wild animals along the route with average altitude of 4,500 meters, moreover, the passes with altitude above 5,000 meters can be seen everywhere. Need to ride a long distance from one staging post and accommodation to the next one because of this is a secluded region.

Not everyone has the opportunity to see the most magnificent scenery. This tour will be a challenge to riders' courage and willpower, your motorcycle tour experience must be enhanced by this tour.