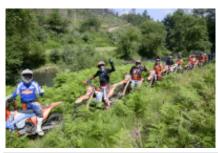

### A MOTORCYCLE TOUR WITH ADRENALINE, HERITAGE AND MODERNITY

This Enduro tour begins in the Porto city center. After a short 15-minute ride up the banks of the Douro, at Serra de Valongo, the offroad experience begins through the famous trails of the Extreme XL Lagares.

A true haven for Enduro lovers, the mountain peaks of Serra de Valongo, with its very technical rocky trails and stunning backdrop, make for a thrilling ride. For the less experienced riders, alternative trails are always available.

For three days, you will enjoy the best enduro trails, riding the latest KTM motorbikes (of-the-year models) through river beds, and in some cases through streams, supported by experienced enduro guides who will lead you through some unbelievable places. At the end of each day, after all challenges have been met, everyone will feel like an Enduro hero and can experience a warming group dinner.