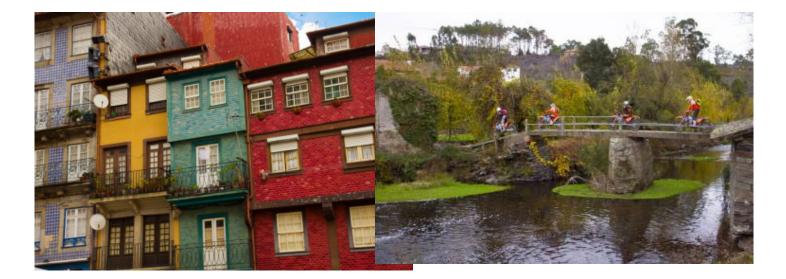

This tour will provide some unique experiences, not just in the mountains but while you are in Porto, a cosmopolitan city, known for its hospitality, food & wine and diverse cultural life. The mix of heritage and modernity makes Porto a city filled with charm and contrasts. A vibrant destination where amazing restaurants and excellent Douro wines are never far, as well as an internationally renowned nightlife.

### A MOTORCYCLE TOUR WITH ADRENALINE, HERITAGE AND MODERNITY

This Enduro tour begins in the Porto city center. After a short 15-minute ride up the banks of the Douro, at Serra de Valongo, the offroad experience begins through the famous trails of the Extreme XL Lagares.

A true haven for Enduro lovers, the mountain peaks of Serra de Valongo, with its very technical rocky trails and stunning backdrop, make for a thrilling ride. For the less experienced riders, alternative trails are always available.