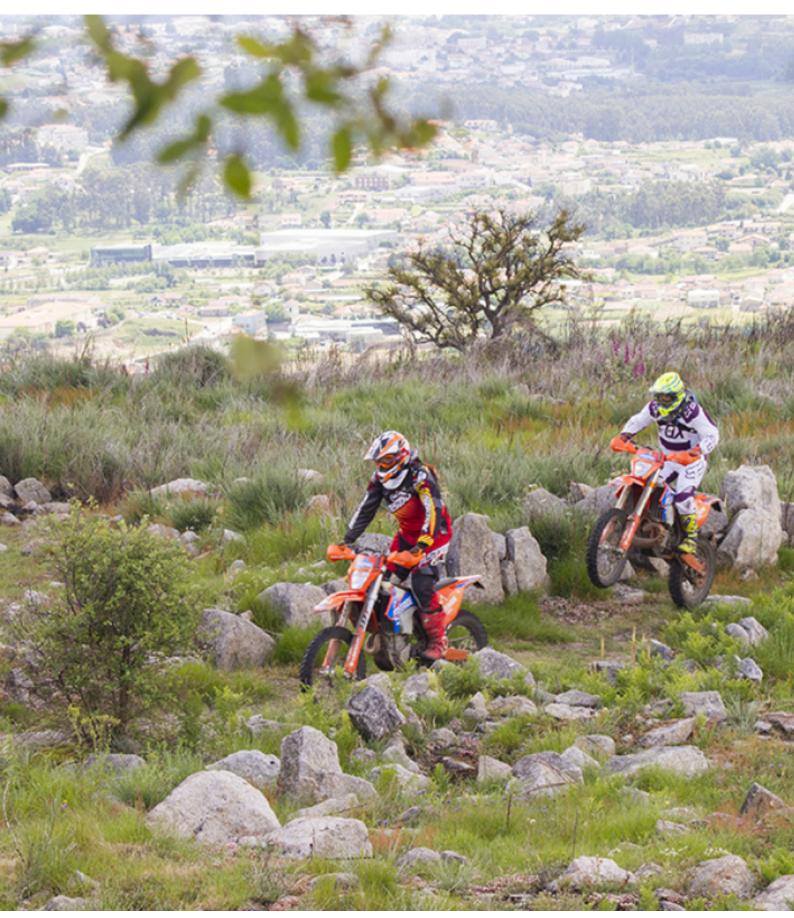

### A MOTORCYCLE TOUR WITH ADRENALINE, HERITAGE AND MODERNITY

This Enduro tour begins in the Porto city center. After a short 15-minute ride up the banks of the Douro, at Serra de Valongo, the offroad experience begins through the famous trails of the Extreme XL Lagares.

A true haven for Enduro lovers, the mountain peaks of Serra de Valongo, with its very technical rocky trails and stunning backdrop, make for a thrilling ride. For the less experienced riders, alternative trails are always available.

For three days, you will enjoy the best enduro trails, riding the latest KTM motorbikes (of-the-year models) through river beds, and in some cases through streams, supported by experienced enduro guides who will lead you through some unbelievable places. At the end of each day, after all challenges have been met, everyone will feel like an Enduro hero and can experience a warming group dinner.