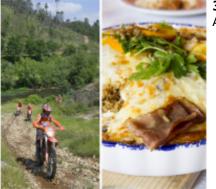

### A MOTORCYCLE TOUR WITH ADRENALINE, HERITAGE AND MODERNITY

This Enduro tour begins in the Porto city center. After a short 15-minute ride up the banks of the Douro, at Serra de Valongo, the offroad experience begins through the famous trails of the Extreme XL Lagares.

A true haven for Enduro lovers, the mountain peaks of Serra de Valongo, with its very technical rocky trails and stunning backdrop, make for a thrilling ride. For the less experienced riders, alternative trails are always available.

For three days, you will enjoy the best enduro trails, riding the latest KTM motorbikes (of-the-year models) through river beds, and in some cases through streams, supported by experienced enduro guides who will lead you through some unbelievable places. At the end of each day, after all challenges have been met, everyone will feel like an Enduro hero and can experience a warming group dinner.

This tour will provide some unique experiences, not just in the mountains but while you are in Porto, a cosmopolitan city, known for its hospitality, food & wine and diverse cultural life. The mix of heritage and modernity makes Porto a city filled with charm and contrasts. A vibrant destination where amazing restaurants and excellent Douro wines are never far, as well as an internationally renowned nightlife.