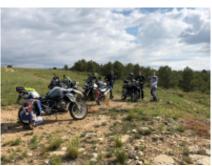

Motorcycle trip through Spain, off-road tour in three stages, three intense days in which we will travel the mountains of Albacete, Alicante and Valencia respectively, in days of approximately 150 km along tracks of various levels of difficulty, without exceeding our own limits and with adequate and pertinent security measures for this type of trip.