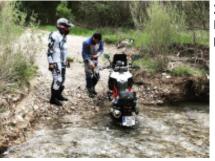

Motorcycle trip through Spain, off-road tour in three stages, three intense days in which we will travel the mountains of Albacete, Alicante and Valencia respectively, in days of approximately 150 km along tracks of various levels of difficulty, without exceeding our own limits and with adequate and pertinent security measures for this type of trip.