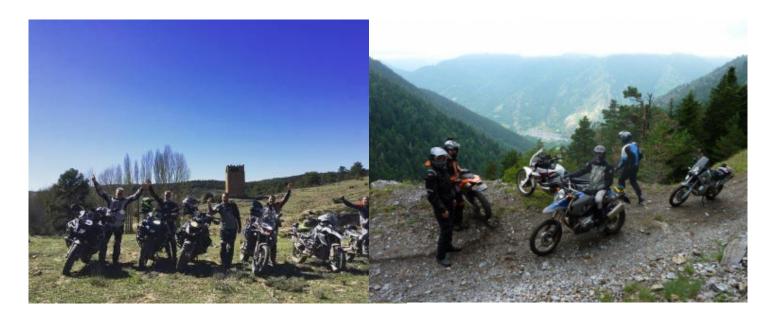

Motorcycle trip through Spain, off-road tour in three stages, three intense days in which we will travel the mountains of Albacete, Alicante and Valencia respectively, in days of approximately 150 km along tracks of various levels of difficulty, without exceeding our own limits and with adequate and pertinent security measures for this type of trip.