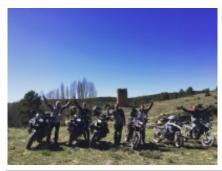

Motorcycle trip through Spain, off-road tour in three stages, three intense days in which we will travel the mountains of Albacete, Alicante and Valencia respectively, in days of approximately 150 km along tracks of various levels of difficulty, without exceeding our own limits and with adequate and pertinent security measures for this type of trip.