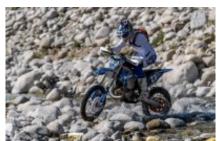

Do you like hard enduro?

We offer you this 8-day enduro route 5 of them on a KTM motorcycle where you will discover Bulgaria in a different way.

On this route through the deepest and most inhospitable mountains in Europe, with trees over 40 meters, where you can find deer, bears, wolves and all kinds of fauna, you will feel like a professional hardener, always surrounded by mud, rivers, stones and trialeras of heart attack ...

It is a route in which we will not do many km every day, but you will sweat what is not written .. The bikes are latest models:

KTM EXC 250 TPI KTM EXC 300 TPI KTM EXC-F 250

Don't think twice, this destination will surprise you.