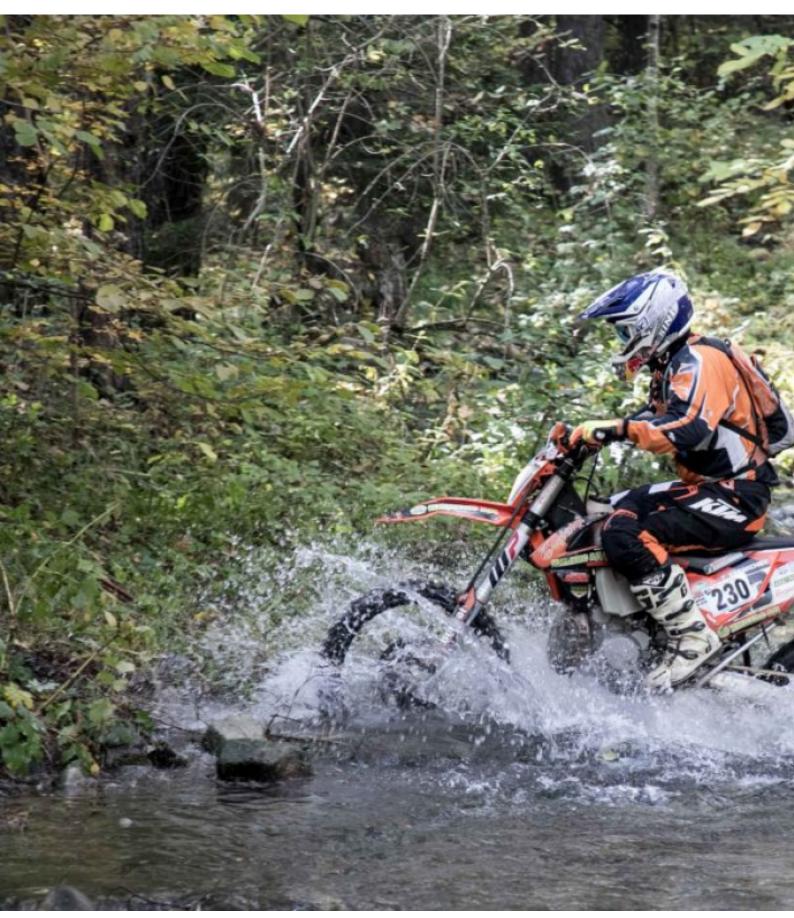

Do you like hard enduro?

We offer you this 8-day enduro route 5 of them on a KTM motorcycle where you will discover Bulgaria in a different way.

On this route through the deepest and most inhospitable mountains in Europe, with trees over 40 meters, where you can find deer, bears, wolves and all kinds of fauna, you will feel like a professional hardener, always surrounded by mud, rivers, stones and trialeras of heart attack ...

It is a route in which we will not do many km every day, but you will sweat what is not written .. The bikes are latest models:

KTM EXC 250 TPI KTM EXC 300 TPI KTM EXC-F 250

Don't think twice, this destination will surprise you.