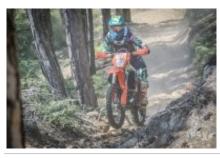

Do you like hard enduro?

We offer you this 8-day enduro route 5 of them on a KTM motorcycle where you will discover Bulgaria in a different way.

On this route through the deepest and most inhospitable mountains in Europe, with trees over 40 meters, where you can find deer, bears, wolves and all kinds of fauna, you will feel like a professional hardener, always surrounded by mud, rivers, stones and trialeras of heart attack ...

It is a route in which we will not do many km every day, but you will sweat what is not written .. The bikes are latest models:

KTM EXC 250 TPI KTM EXC 300 TPI KTM EXC-F 250

Don't think twice, this destination will surprise you.