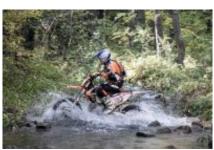

Do you like hard enduro?

We offer you this 8-day enduro route 5 of them on a KTM motorcycle where you will discover Bulgaria in a different way.

On this route through the deepest and most inhospitable mountains in Europe, with trees over 40 meters, where you can find deer, bears, wolves and all kinds of fauna, you will feel like a professional hardener, always surrounded by mud, rivers, stones and trialeras of heart attack ...

It is a route in which we will not do many km every day, but you will sweat what is not written .. The bikes are latest models:

KTM EXC 250 TPI KTM EXC 300 TPI KTM EXC-F 250

Don't think twice, this destination will surprise you.