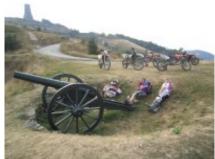

Do you like hard enduro?

We offer you this 8-day enduro route 5 of them on a KTM motorcycle where you will discover Bulgaria in a different way.

On this route through the deepest and most inhospitable mountains in Europe, with trees over 40 meters, where you can find deer, bears, wolves and all kinds of fauna, you will feel like a professional hardener, always surrounded by mud, rivers, stones and trialeras of heart attack ...

#### 2 - Gabrovo - Gabrovo - 100 km

We get up early, and a good breakfast awaits us, before we start on the bikes

The route always starts and ends in Gobrovo, and will be between 80 and 120 km per day (about 8 hours on the bike)