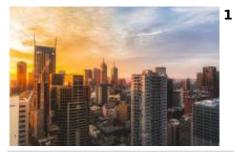

Two weeks driving through Australia seem enough if we consider everything we are going to discover along the way. Starting with the famous Great Ocean Road, through the Grampians National Park and in the Victoria Highlands. Roll through the majestic snowy mountains and up to the cultural center of Sydney.

2 - Great Ocean Road - Grampians -

4 - Highlands - Snowy Mountains -

5 - Snowy Mountains - Snowy Mountains -

6 - Snowy Mountains - New South Wales -

7 - New South Wales - Sydney -