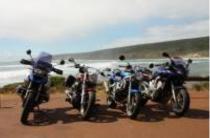

Motorcycle dual-purpose and Adventure Australia, from Melbourne to Brisbane self guided

# Motorcycle dual-purpose and Adventure Australia, from Melbourne to Brisbane self

| guided         |            |                 |
|----------------|------------|-----------------|
| Duration       | Difficulty | Support vehicle |
| 14 días        | Normal     |                 |
| Language       | Guide      |                 |
| en,es,fr,de,it |            |                 |
|                |            |                 |