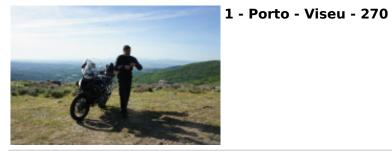

Support vehicle

This Tour combines the history and tradition of two countries!

The central regions of Portugal and Spain have a lot to offer and deserve an extended stay.

During the day, the route is a succession of climbs and descents, in high mountain roads. The Serra da Estrela, Serra de Gredos, Serra da Gata or Peña de Francia are some of the incredible places we have included in this Tour.