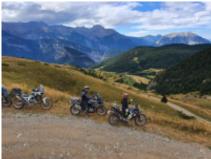

This time we propose a route from Roses to Hondarribia, but 100% off road ...

We know that it is one of the routes most appreciated by motorcyclists, but most of the organized routes tend to run by road... This is not our case.

We propose it 100% off road

We will drive 1,400 km through the most beautiful areas of the Pyrenees, we will sleep in good hotels, we will have a 4x4 for assistance, a guide on his own motorcycle and much more ... This route is designed for groups of 6 or more participants