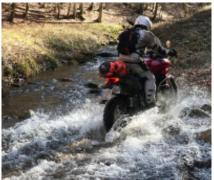

This time we propose a route from Roses to Hondarribia, but 100% off road ...

We know that it is one of the routes most appreciated by motorcyclists, but most of the organized routes tend to run by road... This is not our case.

We propose it 100% off road

We will drive 1,400 km through the most beautiful areas of the Pyrenees, we will sleep in good hotels, we will have a 4x4 for assistance, a guide on his own motorcycle and much more ... This route is designed for groups of 6 or more participants