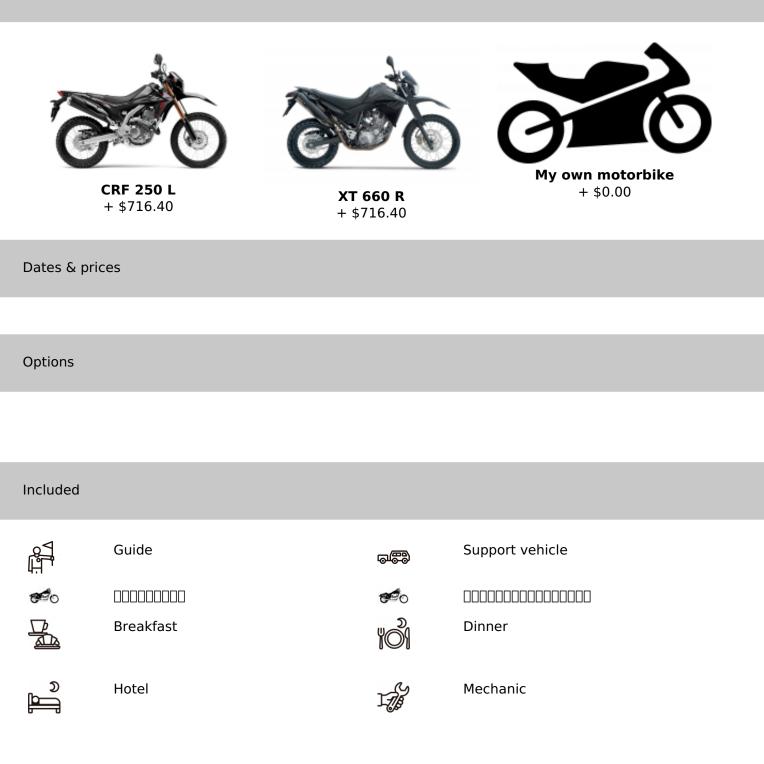

# Not included

Alcoholic beverages

Damage deposit

K N

Extreme cold protection kit

Flights

Basic insurance

Enduro body protection kit

Ē

Ferrys

**1**4

Local taxes

Maps & Roadbook

| iŐi                                                                                                                                                                                                                                                                                                                                                                                                                                                                                                                                                                                                                                                                                                                                                                                                                                                                                                                                                                                                                                                                                                                                                                                                                                                                                                                                                                                                                                                                                                                                                                                                                                                                                                                                                                                                                                                                                                                                                                                                                                                                                                                                                                                                                                                                                                                                                                                                                                                                                                                                                                                                                                                                                                                                                                                                                                                                                                                                                                                                                                                                                                                                                                                           |                        |      |                                         |
|-----------------------------------------------------------------------------------------------------------------------------------------------------------------------------------------------------------------------------------------------------------------------------------------------------------------------------------------------------------------------------------------------------------------------------------------------------------------------------------------------------------------------------------------------------------------------------------------------------------------------------------------------------------------------------------------------------------------------------------------------------------------------------------------------------------------------------------------------------------------------------------------------------------------------------------------------------------------------------------------------------------------------------------------------------------------------------------------------------------------------------------------------------------------------------------------------------------------------------------------------------------------------------------------------------------------------------------------------------------------------------------------------------------------------------------------------------------------------------------------------------------------------------------------------------------------------------------------------------------------------------------------------------------------------------------------------------------------------------------------------------------------------------------------------------------------------------------------------------------------------------------------------------------------------------------------------------------------------------------------------------------------------------------------------------------------------------------------------------------------------------------------------------------------------------------------------------------------------------------------------------------------------------------------------------------------------------------------------------------------------------------------------------------------------------------------------------------------------------------------------------------------------------------------------------------------------------------------------------------------------------------------------------------------------------------------------------------------------------------------------------------------------------------------------------------------------------------------------------------------------------------------------------------------------------------------------------------------------------------------------------------------------------------------------------------------------------------------------------------------------------------------------------------------------------------------------|------------------------|------|-----------------------------------------|
|                                                                                                                                                                                                                                                                                                                                                                                                                                                                                                                                                                                                                                                                                                                                                                                                                                                                                                                                                                                                                                                                                                                                                                                                                                                                                                                                                                                                                                                                                                                                                                                                                                                                                                                                                                                                                                                                                                                                                                                                                                                                                                                                                                                                                                                                                                                                                                                                                                                                                                                                                                                                                                                                                                                                                                                                                                                                                                                                                                                                                                                                                                                                                                                               | Motorcycle rental      | A St | Motorcycle return to origin             |
|                                                                                                                                                                                                                                                                                                                                                                                                                                                                                                                                                                                                                                                                                                                                                                                                                                                                                                                                                                                                                                                                                                                                                                                                                                                                                                                                                                                                                                                                                                                                                                                                                                                                                                                                                                                                                                                                                                                                                                                                                                                                                                                                                                                                                                                                                                                                                                                                                                                                                                                                                                                                                                                                                                                                                                                                                                                                                                                                                                                                                                                                                                                                                                                               | National parks tickets | đ    | Non-Alcoholic beverages<br>water-coffee |
| Ŀġ                                                                                                                                                                                                                                                                                                                                                                                                                                                                                                                                                                                                                                                                                                                                                                                                                                                                                                                                                                                                                                                                                                                                                                                                                                                                                                                                                                                                                                                                                                                                                                                                                                                                                                                                                                                                                                                                                                                                                                                                                                                                                                                                                                                                                                                                                                                                                                                                                                                                                                                                                                                                                                                                                                                                                                                                                                                                                                                                                                                                                                                                                                                                                                                            | On route snacks        |      | Parking                                 |
| ₫ <b>÷</b>                                                                                                                                                                                                                                                                                                                                                                                                                                                                                                                                                                                                                                                                                                                                                                                                                                                                                                                                                                                                                                                                                                                                                                                                                                                                                                                                                                                                                                                                                                                                                                                                                                                                                                                                                                                                                                                                                                                                                                                                                                                                                                                                                                                                                                                                                                                                                                                                                                                                                                                                                                                                                                                                                                                                                                                                                                                                                                                                                                                                                                                                                                                                                                                    | Petrol & oil           | ၜၟၛ  | Photo-video souvenir                    |
| 1<br>Canal<br>Canal<br>Canal<br>Canal<br>Canal<br>Canal<br>Canal<br>Canal<br>Canal<br>Canal<br>Canal<br>Canal<br>Canal<br>Canal<br>Canal<br>Canal<br>Canal<br>Canal<br>Canal<br>Canal<br>Canal<br>Canal<br>Canal<br>Canal<br>Canal<br>Canal<br>Canal<br>Canal<br>Canal<br>Canal<br>Canal<br>Canal<br>Canal<br>Canal<br>Canal<br>Canal<br>Canal<br>Canal<br>Canal<br>Canal<br>Canal<br>Canal<br>Canal<br>Canal<br>Canal<br>Canal<br>Canal<br>Canal<br>Canal<br>Canal<br>Canal<br>Canal<br>Canal<br>Canal<br>Canal<br>Canal<br>Canal<br>Canal<br>Canal<br>Canal<br>Canal<br>Canal<br>Canal<br>Canal<br>Canal<br>Canal<br>Canal<br>Canal<br>Canal<br>Canal<br>Canal<br>Canal<br>Canal<br>Canal<br>Canal<br>Canal<br>Canal<br>Canal<br>Canal<br>Canal<br>Canal<br>Canal<br>Canal<br>Canal<br>Canal<br>Canal<br>Canal<br>Canal<br>Canal<br>Canal<br>Canal<br>Canal<br>Canal<br>Canal<br>Canal<br>Canal<br>Canal<br>Canal<br>Canal<br>Canal<br>Canal<br>Canal<br>Canal<br>Canal<br>Canal<br>Canal<br>Canal<br>Canal<br>Canal<br>Canal<br>Canal<br>Canal<br>Canal<br>Canal<br>Canal<br>Canal<br>Canal<br>Canal<br>Canal<br>Canal<br>Canal<br>Canal<br>Canal<br>Canal<br>Canal<br>Canal<br>Canal<br>Canal<br>Canal<br>Canal<br>Canal<br>Canal<br>Canal<br>Canal<br>Canal<br>Canal<br>Canal<br>Canal<br>Canal<br>Canal<br>Canal<br>Canal<br>Canal<br>Canal<br>Canal<br>Canal<br>Canal<br>Canal<br>Canal<br>Canal<br>Canal<br>Canal<br>Canal<br>Canal<br>Canal<br>Canal<br>Canal<br>Canal<br>Canal<br>Canal<br>Canal<br>Canal<br>Canal<br>Canal<br>Canal<br>Canal<br>Canal<br>Canal<br>Canal<br>Canal<br>Canal<br>Canal<br>Canal<br>Canal<br>Canal<br>Canal<br>Canal<br>Canal<br>Canal<br>Canal<br>Canal<br>Canal<br>Canal<br>Canal<br>Canal<br>Canal<br>Canal<br>Canal<br>Canal<br>Canal<br>Canal<br>Canal<br>Canal<br>Canal<br>Canal<br>Canal<br>Canal<br>Canal<br>Canal<br>Canal<br>Canal<br>Canal<br>Canal<br>Canal<br>Canal<br>Canal<br>Canal<br>Canal<br>Canal<br>Canal<br>Canal<br>Canal<br>Canal<br>Canal<br>Canal<br>Canal<br>Canal<br>Canal<br>Canal<br>Canal<br>Canal<br>Canal<br>Canal<br>Canal<br>Canal<br>Canal<br>Canal<br>Canal<br>Canal<br>Canal<br>Canal<br>Canal<br>Canal<br>Canal<br>Canal<br>Canal<br>Canal<br>Canal<br>Canal<br>Canal<br>Canal<br>Canal<br>Canal<br>Canal<br>Canal<br>Canal<br>Canal<br>Canal<br>Canal<br>Canal<br>Canal<br>Canal<br>Canal<br>Canal<br>Canal<br>Canal<br>Canal<br>Canal<br>Canal<br>Canal<br>Canal<br>Canal<br>Canal<br>Canal<br>Canal<br>Canal<br>Canal<br>Canal<br>Canal<br>Canal<br>Canal<br>Canal<br>Canal<br>Canal<br>Canal<br>Canal<br>Canal<br>Canal<br>Canal<br>Canal<br>Canal<br>Canal<br>Canal<br>Canal<br>Canal<br>Canal<br>Canal<br>Canal<br>Canal<br>Canal<br>Canal<br>Canal<br>Canal<br>Canal<br>Canal<br>Canal<br>Canal<br>Canal<br>Canal<br>Canal<br>Canal<br>Canal<br>Canal<br>Canal<br>Canal<br>Canal<br>Canal<br>Canal<br>Canal<br>Canal<br>Canal<br>Canal<br>Canal<br>Canal<br>Canal<br>Canal<br>Canal<br>Canal<br>Canal<br>Canal<br>Canal<br>Canal<br>Canal<br>Canal<br>Canal<br>Canal<br>Canal<br>Canal<br>Canal<br>Canal<br>Canal<br>Canal<br>Canal<br>Canal<br>Canal<br>Canal<br>Canal<br>Canal<br>Canal<br>Canal<br>Cana | Spare motorcycle       |      | Tips                                    |
| ē                                                                                                                                                                                                                                                                                                                                                                                                                                                                                                                                                                                                                                                                                                                                                                                                                                                                                                                                                                                                                                                                                                                                                                                                                                                                                                                                                                                                                                                                                                                                                                                                                                                                                                                                                                                                                                                                                                                                                                                                                                                                                                                                                                                                                                                                                                                                                                                                                                                                                                                                                                                                                                                                                                                                                                                                                                                                                                                                                                                                                                                                                                                                                                                             | Transfers              |      | Visas                                   |