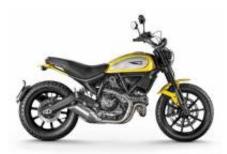

**V7 Stone 800** + \$0.00

Monster 797 + \$366.26

Road King Street Classic Class + \$627.88

**R 1200 RT** + \$418.58

**Multistrada 950 V2** + \$366.26

**Scrambler Icon 800** + \$209.29

**F 850 GS** + \$209.29