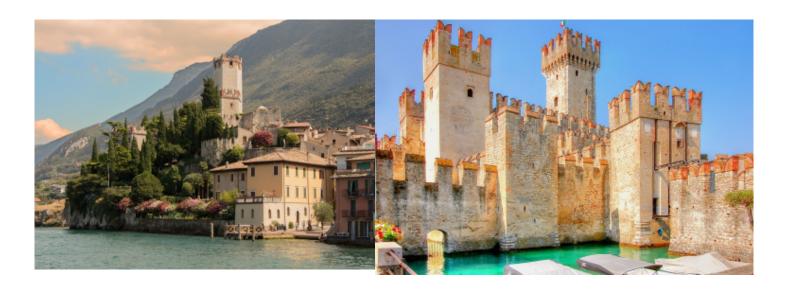

# Motorcycle dual-purpose and Adventure The wonderful Dolomites

Duration Difficulty Support vehicle

7 días Normal

Language Guide

en,es,fr,de,it

The Dolomites, the mountains par excellence, characterized by a pinkish white that takes on different colors depending on the time of day, are the destination of this autonomous trip. An experience for continuous alpine hunting passes through many of these famous, others a little less, going through some of the most beautiful and suggestive natural contexts, recognized as a World Heritage Site by UNESCO. An itinerary of a few days where the pleasure and joy of riding a motorcycle become a daily and satisfying necessity, which can only partially, although in a somewhat impressed way, be tempered by the spectacular nature of the landscapes. It is possible to extend the experience with a few more days available: one for one of Europe's smooth roads, the Stelvio Pass, which will be forced to include the Gavia Pass, our favorite; the other for a panoramic loop of Lake Garda, one of the most popular tourist destinations, surrounded by rugged mountains.

1 - Metropolitan City of Milan - Metropolitan City of Milan - 0

2 - Metropolitan City of Milan - Merano - 334

3 - Merano - Cortina - 214

4 - Cortina - Canazei - 209

5 - Canazei - Riva del Garda - 254

6 - Riva del Garda - Metropolitan City of Milan - 260