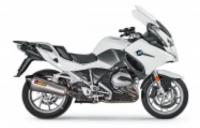

**V7 Stone 800** + \$0.00

Monster 797 + \$366.26

Road King Street Classic Class + \$627.88

**R 1200 RT** + \$418.58

**Multistrada 950 V2** + \$366.26

**Scrambler Icon 800** + \$209.29

**F 850 GS** + \$209.29