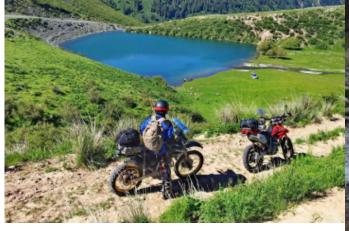

# We pull through the landscapes on our enduro bike!

Put on your helmet, mount the motorcycle and the tour of discovery can begin. In Georgia, a small country with a total area of only 67,000 square kilometers (Germany in comparison: 357,000 km²), you will find 5000 meter high peaks, glaciers, mountain meadows and at the same time a subtropical coast, semi-desert, fertile valleys, wetlands and of course huge untouched forests. Join us on this multi-faceted tour!