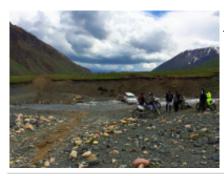

### 2 - Tbilisi - Tbilisi - 150

Tbilisi – Rustavi – Dawid Gareja-Tbilisi Enduro tour to Savane: Today you can expect an unforgettable, 130 km long drive through the steppe, which with its barren desert character is reminiscent of a bizarre lunar landscape. The route leads to a forgotten rock monastery, a remote relic from the past with beautiful wall paintings from the Byzantine era. The monastery is an absolute insider tip and is only visited by a few, local off-road tours and not by mass tourism. In the afternoon we visit the famous Dawit Gareja monastery, from the 6th century, which is associated with the origin of Christianity in Georgia and has a particularly high religious and spiritual importance.