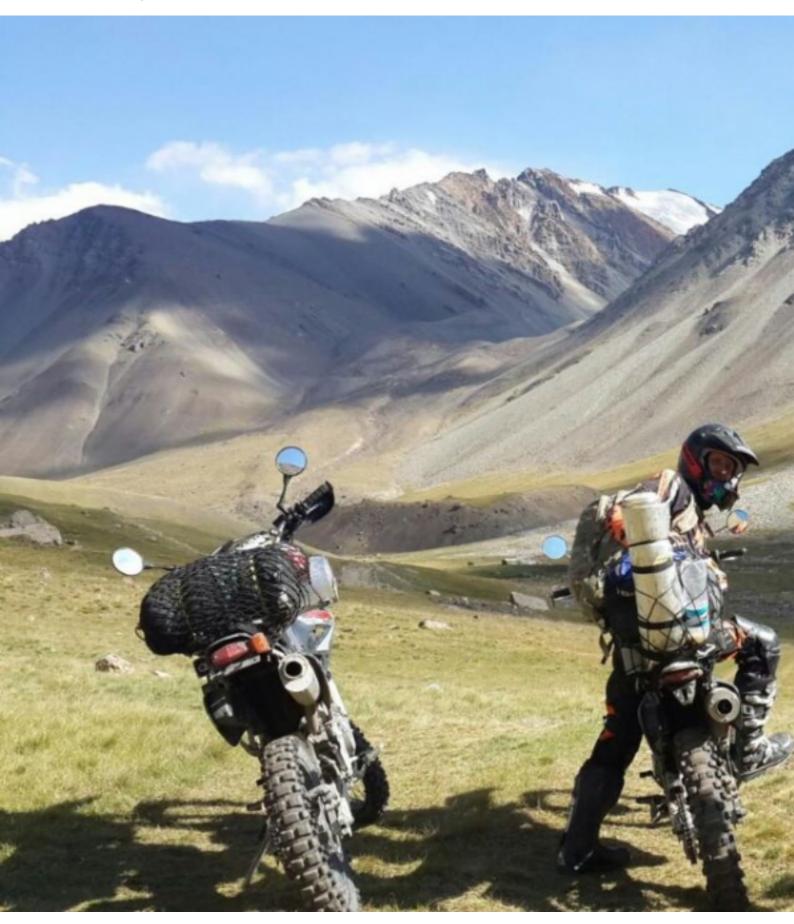

#### 4 - Mtskheta - Mkinvartsveri - 150

We will head to the town of Stepantsminda, from where a grandiose view of the top of Mount Kazbeg, 5.033 m above sea level, opens. According to Greek mythology, it was here that Prometheus, chained to a rock, was sentenced to torture. We will drive through the grandiose landscapes of the Great Caucasus Range, parallel to the historic Georgian military road known as the "Heavenly Gorge Road".