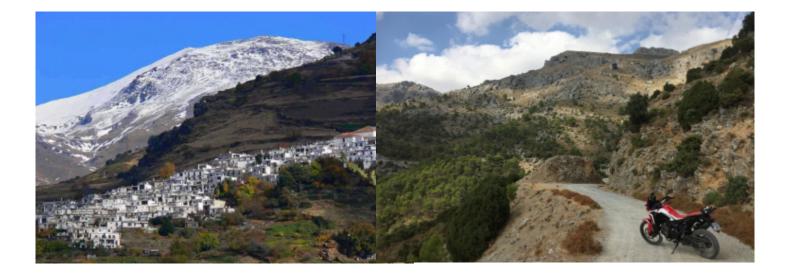

This 5-day route will take you to the most emblematic places in the western part of Andalusia. Riding through the best roads of this magnificent Spanish region.

A perfect mix between mountain curves and roads with panoramic views of the coast, visiting the most beautiful places in the region, driving between 5 and 7 hours a day and in which we can discover Ronda, El Caminito del Rey, Setenil de las Bodegas , Cádiz, El Rocío, the mines of Río Tinto Córdoba and much more!