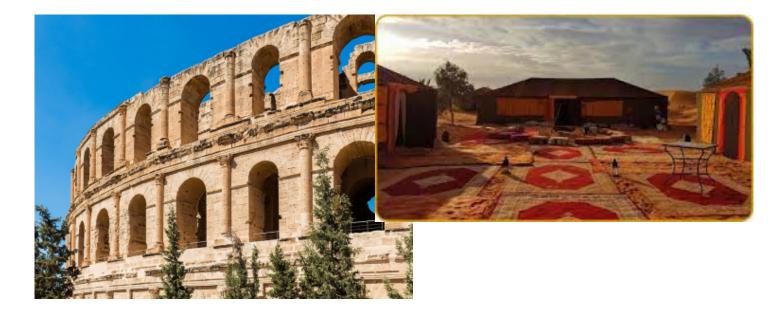

#### 3 - Tabarka - Subaytilah - 280

Tabarka – Sbeitla / 280 km 6 hours of travel "El Kef, on the border with Algeria" A start of the day that looks like Corsican ballads (winding roads, mountains) to go to the fortress of El Kef. The contrast will be there from the beginning of the afternoon with the first desert roads of the trip. Dinner and accommodation in Sbeitla 4 star hotel.

### 6 - Ksar Ghilane - Sousse - 550

Ksar Ghilane – Sousse / 550 km 7h drive "Once upon a time... in the southeast" How can you not think of the American West when driving along the roads that lead to Matmata and Tataouine? Cinemascope in perspective. Magnificent! Night in Sousse 5 star hotel