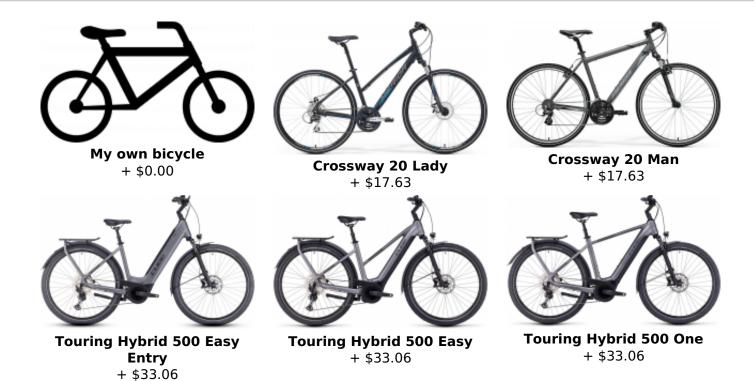

Route without technical difficulties (a hybrid or mountain bike is supplied) and in remarkably flat territory.