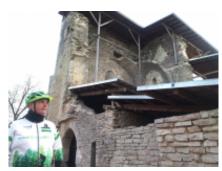

## 3 - Padise - Haapsalu - 55

This day is just riding day. Enjoy Estonian diverse nature: the route goes through forests and fields, you will pass some bogs. For such a small country, the diversity of Estonia's landscapes is unique in Europe. Day's highlight is Haapsalu – a charming seaside resort famous for its range of spa hotels and fine beach. The old town is popular too and Haapsalu Castle, haunted by a white lady, hosts many events including various music festivals. Accommodation is in small hotel.