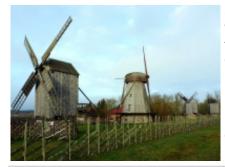

## 6 - Saaremaa - Kuressaare - 51

Windmills are considered to be the symbol of Saaremaa. On that day road takes you to Angla Windmill Mount, where you can see the windmills characteristic of the island of Saaremaa, watch a miller at work and taste homemade bread. Make a stop in Kaali field of meteorite craters -the rarest nature wonder in Estonia, being at the same time the most spectacular in Eurasia. Your destination – Kuressaare, is small and charming summer resort known for its medieval castle. Accommodation is in small hotel next to the castle, sea and beach.