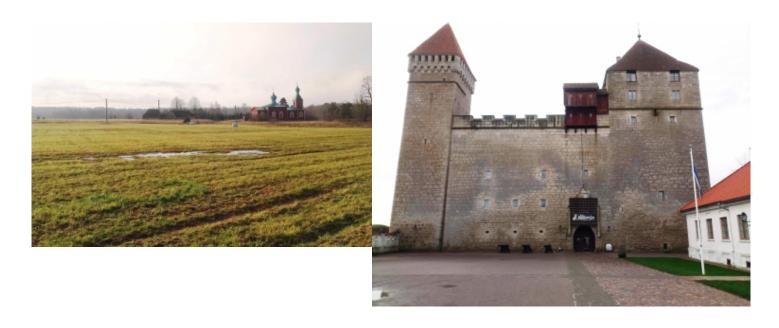

## 5 - Kardla - Saaremaa - 58

From Kärdla, route takes you to the South-Hiiumaa and first to Kassari island. On your way is Vaemla Wool Factory, where the yarn is made using authentic machineries from last century. Visit romantic Kassari chapel and take a walk (gnarled junipers all around) to well known Sääre tirp peninsula. In the evening ferry takes you to the largest island in Estonia – Saaremaa. Overnight is in romantic guesthouse. If you love nature, beach and sea, this is the place where to spend more than one night.

## 6 - Saaremaa - Kuressaare - 51

Windmills are considered to be the symbol of Saaremaa. On that day road takes you to Angla Windmill Mount, where you can see the windmills characteristic of the island of Saaremaa, watch a miller at work and taste homemade bread. Make a stop in Kaali field of meteorite craters -the rarest nature wonder in Estonia, being at the same time the most spectacular in Eurasia. Your destination – Kuressaare, is small and charming summer resort known for its medieval castle. Accommodation is in small hotel next to the castle, sea and beach.