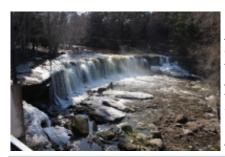

#### 2 - Tallinn - Padise - 65

After breakfast, you have to go to the old town of Tallinn, where the bike is delivered. After the corresponding settings, the adventure begins! The tour follows the Northen coast of Estonia. Cliffs are followed by sandy beaches. After some up's and down's you will get to Türisalu cliff. Enjoy the view to to the Island of Naissaar and Vääna-Jõesuu. Take a break to enjoy Keila-Joa waterfall, the third most powerful waterfall in Estonia. Enjoy dinner in beautiful Padise Manor, located next to the mystic ruins of Padise Monastery. Accommodation in hotel.