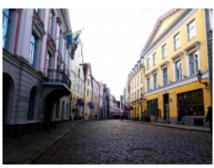

## 1 - Tallinn - Tallinn -

Arrival at Tallinn airport. It is easy to get to the city center: by taxi it costs around €15, by Uber around €6 and by bus (line 2) or by tram (line 4) around €2. Once at the Hotel, it is well worth visiting the old town of Tallinn. It is a wonder!