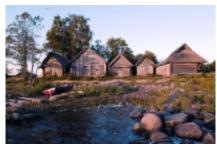

## 7 - Kuressaare - Koguva - 78

This day road takes you to Muhu island. Muhu is the place where time rests – authentic sleepy fishing villages, working windmills, thatched cottages. Make a stop to look at some rare animals – emus, nandus and Kangaroos in Nautse. The day's highlight is authentic Koguva village and museum - the best preserved 19th century village in Estonia, where all of the buildings are architectural landmarks. Overnight is in authentic tourism farm.