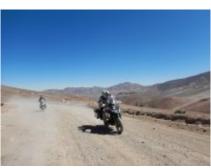

## 3 - Copiapó - Copiapó - 490

COPIAPO - PEDERNALES SALT FLAT - We will leave early for Inca de Oro, old and important mining center. Later We will go to the highlands towards the Salar de Flints. We will live the experience of walking through a salt flat over 3300 meters of altitude to see its lagoon La Turquesa, which is part of a series of altiplanic lagoons of varied colors. Then we will go down to arrive in the afternoon to Copiapó. 490 km (80% On / 20% Off Road)