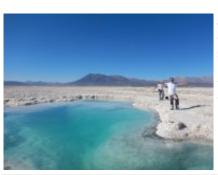

## 3 - Copiapó - Copiapó - 490

COPIAPO - PEDERNALES SALT FLAT - We will leave early for Inca de Oro, old and important mining center. Later We will go to the highlands towards the Salar de Flints. We will live the experience of walking through a salt flat over 3300 meters of altitude to see its lagoon La Turquesa, which is part of a series of altiplanic lagoons of varied colors. Then we will go down to arrive in the afternoon to Copiapó. 490 km (80% On / 20% Off Road)