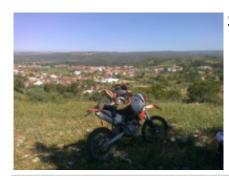

# Motorcycle Enduro off Road tour Portugal Lisbon

Duration Difficulty Support vehicle

6 días Normal-Hard

Language Guide

en,es

If you want to ride an economic enduro motorcycle tour and close to home, Portugal is your destination, we will discover incredible places and we will ride by areas used in the national enduro of Portugal.