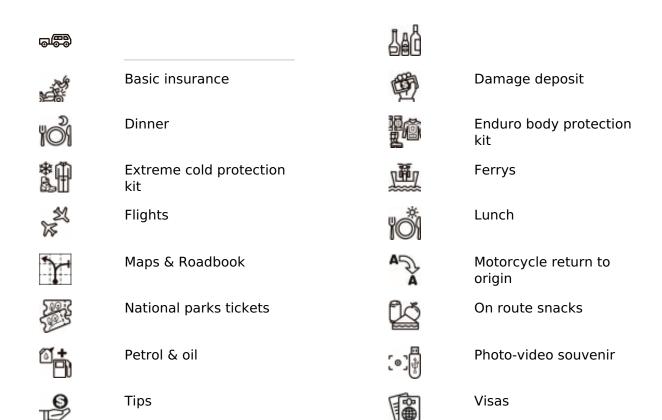

### Included

|            | Guide             | <b>6</b> 0  | Sunday pick up    |
|------------|-------------------|-------------|-------------------|
| <b>6</b> 0 | Saturday pick up  | <b>6</b>    | Sunday drop off   |
| <b>6</b> 0 | Saturday drop off |             | Breakfast         |
|            | Hotel             |             | Local taxes       |
| -30        | Mechanic          | 90e<br>1191 | Motorcycle rental |

Spare motorcycle

Non-Alcoholic beverages

water-coffee

**Transfers** 

### Not included

Support vehicle

Alcoholic beverages