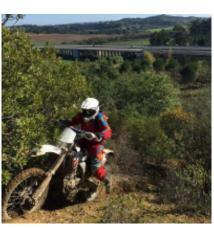

# Motorcycle Enduro off Road tour Portugal Lisbon

Duration Difficulty Support vehicle

6 días Normal-Hard

Language Guide

en,es

If you want to ride an economic enduro motorcycle tour and close to home, Portugal is your destination, we will discover incredible places and we will ride by areas used in the national enduro of Portugal.