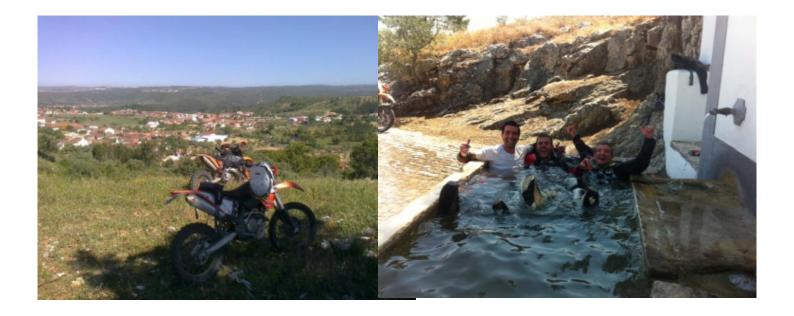

# Motorcycle Enduro off Road tour Portugal Lisbon

Duration Difficulty Support vehicle

6 días Normal-Hard

Language Guide

en,es

If you want to ride an economic enduro motorcycle tour and close to home, Portugal is your destination, we will discover incredible places and we will ride by areas used in the national enduro of Portugal.

We have the Yamaha Wr 250 cc and 450 cc, we will sleep in a charming rural hotel, and lunch and dinner will be hard to forget

1 - - Santarem -

2 - Santarem - Santarem - 160 km

3 - Santarem - Santarem - 150 km