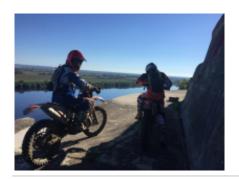

# Motorcycle Enduro off Road tour Portugal Lisbon

Duration Difficulty Support vehicle

6 días Normal-Hard

Language Guide

en,es

If you want to ride an economic enduro motorcycle tour and close to home, Portugal is your destination, we will discover incredible places and we will ride by areas used in the national enduro of Portugal.