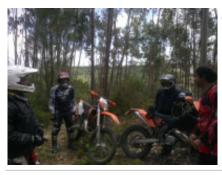

# Motorcycle Enduro off Road tour Portugal Lisbon

Duration Difficulty Support vehicle

6 días Normal-Hard

Language Guide

en,es

If you want to ride an economic enduro motorcycle tour and close to home, Portugal is your destination, we will discover incredible places and we will ride by areas used in the national enduro of Portugal.