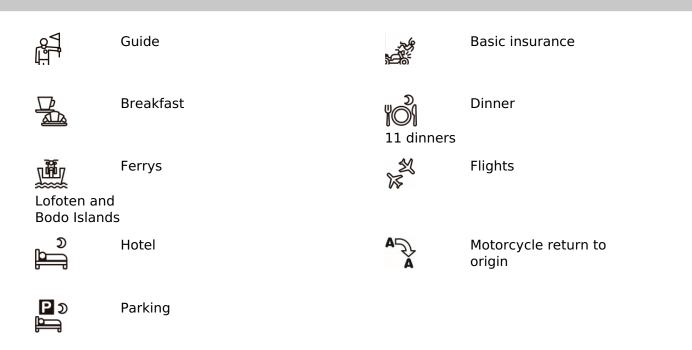

tion





## 16 - Stockholm - Madrid - 0

Sunday06/16/2024, STOCKHOLM Breakfast and flight back to the point of origin



Dates & prices

|                            | 2x people, 1x motorcycle in double room | 2x people, 2x motorcycles in<br>double room | 1x person, 1x motorcycle in single room |
|----------------------------|-----------------------------------------|---------------------------------------------|-----------------------------------------|
| 2025-05-31 -<br>2025-06-15 | \$4,302.07                              | \$5,175.75                                  | \$5,474.35                              |
| prices per person          |                                         |                                             |                                         |

. . .

Included



# Not included





## Other information

# 

## Important notice, in case of cancellation:

The flight tickets, supplements and optional services subscribed in this tour regardless of the basic program, are subject to 100% of early cancellation costs.