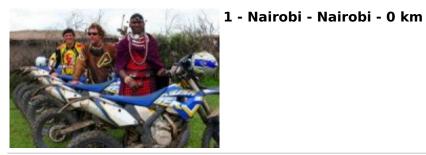

# Motorcycle Enduro off Road tour Kenia Masai

| Duration | Difficulty  | Support vehicle |
|----------|-------------|-----------------|
| 8 días   | Normal-Hard |                 |
| Language | Guide       |                 |
|          |             |                 |
| en,es,fr |             |                 |