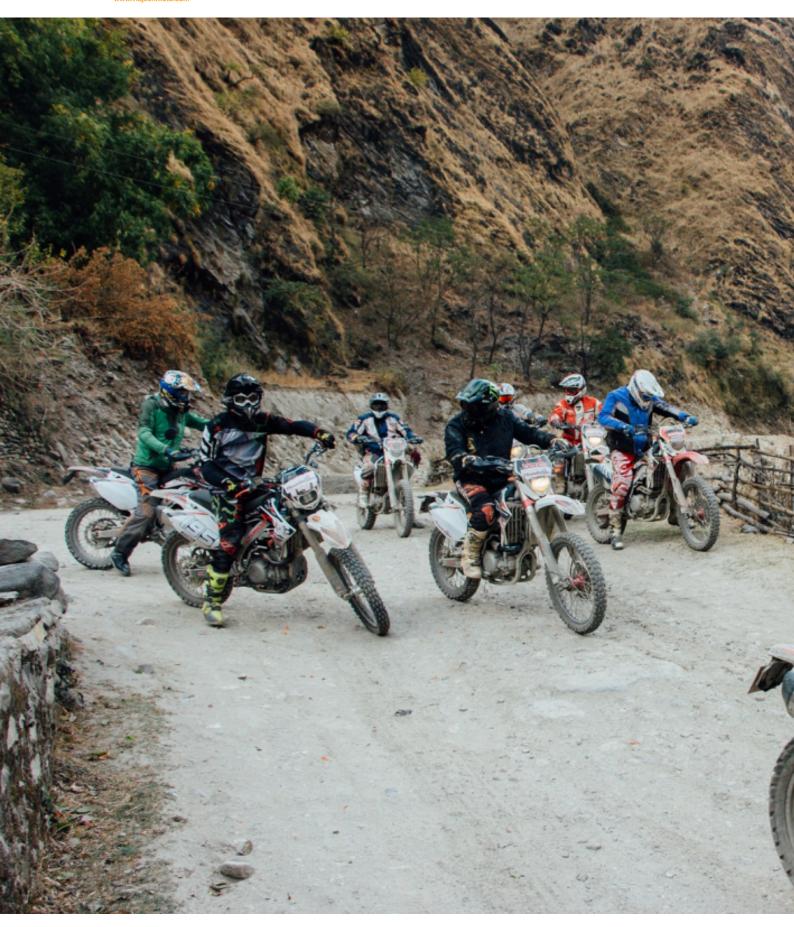

There is no words for this motorcycle tour in the nepali himalayans...

We will discover the most incredible off road traks and ride our bikes to the limit in the most unaccesible roads on the planet...

Can you imagine? Don't imagine, just come with us and ride this incredible motorcycle tour

Day 1 I will meet you at the airport and take you to your hotel in Thamel. Thamel is a tourist hub in Kathmandu. All the benefits for tourists are concentrated here. Hotels, restaurants, travel agencies, all kinds of shops and souvenir shops. If you arrive in the morning, then after a short rest we will have time to visit the Monkey Temple (Swayambu). We can also go to the Shiva temple in Pashupatinath - a place where adherents of the Hindu worldview are cremated on the Bagmati River. In the evening, I will tell you in detail all the nuances of driving a bike in Asia. Tomorrow is our first day on the road. Rest and prepare...