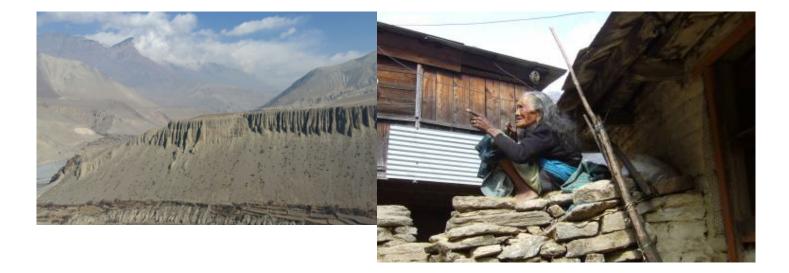

#### 4 - Annapurna - Manang - 110 km

Day 4 Today is a very busy day. We will see the mirrors of Time - Muldashev and crystal mountain rivers and lakes. By lunchtime we will reach the destination of our trip - Manang, and drive around its surroundings. We will see the archaic life, ancient monasteries and the hospitable faces of the highlanders covered with a severe tan.