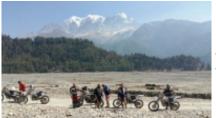

#### 3 - Bandipur - Annapurna - 80 km

Day 3 Today for the day, we will gain about 2000m in height. Tomorrow we still have a kilometer of climb, so we need acclimatization and today we will not go higher. We drive along the gorge, between two giants - Annapurna and Manaslu, a mountain river flows below, peace and grace around, which is blown up only by the measured hum of our motors. In the evening we will find ourselves in alpine landscapes, in a pine forest, where we will spend the night in the clean mountain air.

#### 4 - Annapurna - Manang - 110 km

Day 4 Today is a very busy day. We will see the mirrors of Time - Muldashev and crystal mountain rivers and lakes. By lunchtime we will reach the destination of our trip - Manang, and drive around its surroundings. We will see the archaic life, ancient monasteries and the hospitable faces of the highlanders covered with a severe tan.