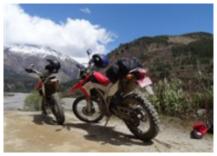

There is no words for this motorcycle tour in the nepali himalayans...

We will discover the most incredible off road traks and ride our bikes to the limit in the most unaccesible roads on the planet...

Can you imagine? Don't imagine, just come with us and ride this incredible motorcycle tour

Day 1 I will meet you at the airport and take you to your hotel in Thamel. Thamel is a tourist hub in Kathmandu. All the benefits for tourists are concentrated here. Hotels, restaurants, travel agencies, all kinds of shops and souvenir shops. If you arrive in the morning, then after a short rest we will have time to visit the Monkey Temple (Swayambu). We can also go to the Shiva temple in Pashupatinath - a place where adherents of the Hindu worldview are cremated on the Bagmati River. In the evening, I will tell you in detail all the nuances of driving a bike in Asia. Tomorrow is our first day on the road. Rest and prepare...