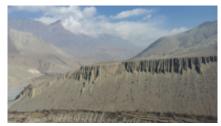

#### 4 - Annapurna - Manang - 110 km

Day 4 Today is a very busy day. We will see the mirrors of Time - Muldashev and crystal mountain rivers and lakes. By lunchtime we will reach the destination of our trip - Manang, and drive around its surroundings. We will see the archaic life, ancient monasteries and the hospitable faces of the highlanders covered with a severe tan.