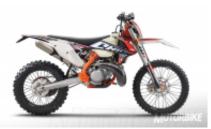

# **Motorcycle Enduro off Road Tour Bali**

DurationDifficultySupport vehicle8 díasNormal-Hard□LanguageGuideen,es□

Have you always thought that Bali was a destination for sun and sand? Well, we offer you an incredible mix ... Final model enduro motorcycles, guide in english or Spanish, good hotels, incredible landscapes, volcanoes, beaches, good food and much more ... Come with us to this route of 7 days 5 on a motorcycle and you will never forget it !!

## 7 - Kintamani - -

8 - - -

**EXC 250** + \$670.97

**KLX 150** + \$0.00

**EXC 350** + \$670.97

**300 2T six days** + \$670.97

Dates & prices