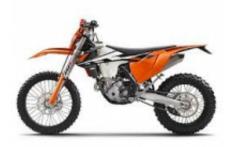

# **Motorcycle Enduro off Road Tour Bali**

DurationDifficultySupport vehicle8 díasNormal-Hard□LanguageGuideen,es□

Have you always thought that Bali was a destination for sun and sand? Well, we offer you an incredible mix ... Final model enduro motorcycles, guide in english or Spanish, good hotels, incredible landscapes, volcanoes, beaches, good food and much more ... Come with us to this route of 7 days 5 on a motorcycle and you will never forget it !!

## 7 - Kintamani - -

8 - - -

**EXC 250** + \$670.97

**KLX 150** + \$0.00

**EXC 350** + \$670.97

**300 2T six days** + \$670.97

Dates & prices