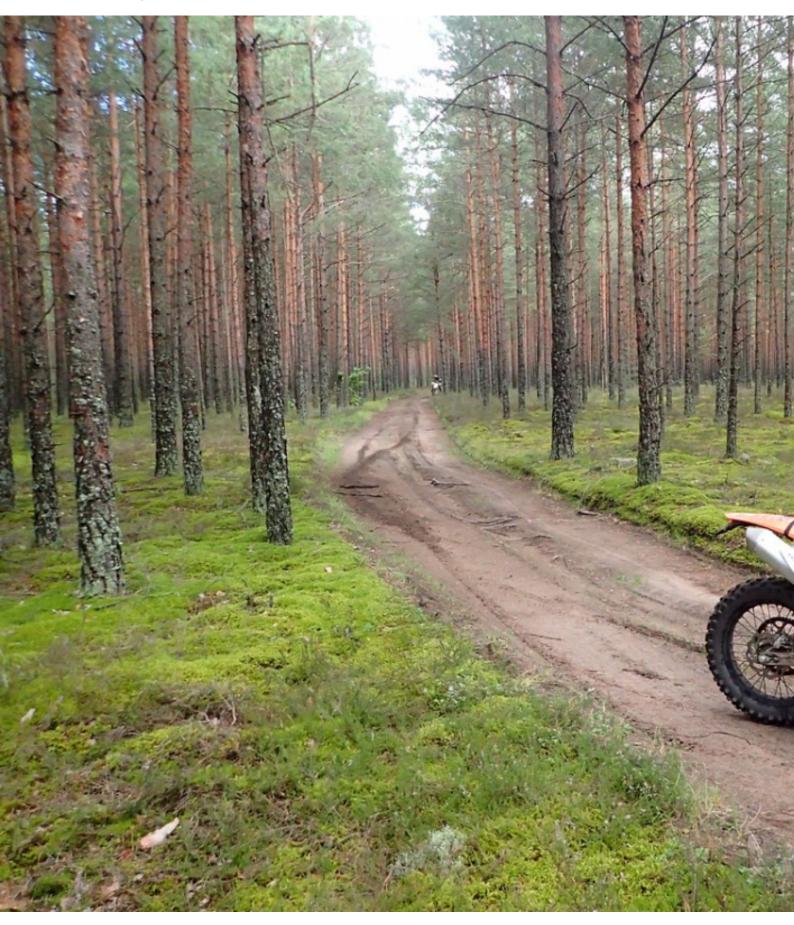

This motorcycle trip runs through the outskirts of Vilnius, we have the KTM 350 and 450 cc of 2016 very well maintained and incredible routes through the Lithuanian forests ... We always go back to sleep at the same hotel, owned by the guide and his wife We will do between 100 and 200 km per day depending on the level of the group

## 2 - Trakai - Trakai - 80

Delivery of the motorbikes and start of the tour

Today we will do a little warm-up and a bike test through Trakai and Kernave, and the Neris National Park. Tour of about 80 - 90km, 5 - 6 hours.

#### 3 - Trakai - Trakai - 150

Today will be a difficult day because we will spend between 9 and 10 hours on the bike, and the one we will ride through Pabrade - Labanoras. And we will have the opportunity to visit the historical site of Kernave,

#### 4 - Trakai - Trakai - 150

Today we will go out again early in the morning with the motorcycles and we will drive along tracks and forest roads for about 6 - 7 hours, we will stop to eat something and return to our guest house where a sauna and a good farewell dinner await us. Distance covered between 120 and 150 Km 6 - 7 hours of guaranteed fun As always, we return to our guest house.