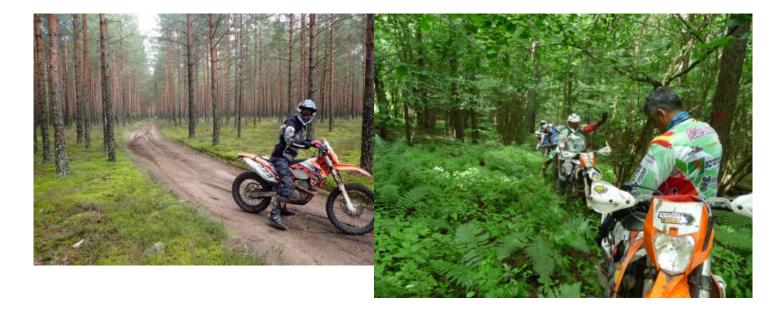

This motorcycle trip runs through the outskirts of Vilnius, we have the KTM 350 and 450 cc of 2016 very well maintained and incredible routes through the Lithuanian forests ... We always go back to sleep at the same hotel, owned by the guide and his wife We will do between 100 and 200 km per day depending on the level of the group