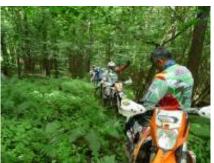

This motorcycle trip runs through the outskirts of Vilnius, we have the KTM 350 and 450 cc of 2016 very well maintained and incredible routes through the Lithuanian forests ... We always go back to sleep at the same hotel, owned by the guide and his wife We will do between 100 and 200 km per day depending on the level of the group

#### 3 - Trakai - Trakai - 150

Today will be a difficult day because we will spend between 9 and 10 hours on the bike, and the one we will ride through Pabrade - Labanoras. And we will have the opportunity to visit the historical site of Kernave,

#### 4 - Trakai - Trakai - 150

Today we will go out again early in the morning with the motorcycles and we will drive along tracks and forest roads for about 6 - 7 hours, we will stop to eat something and return to our guest house where a sauna and a good farewell dinner await us. Distance covered between 120 and 150 Km 6 - 7 hours of guaranteed fun As always, we return to our guest house.