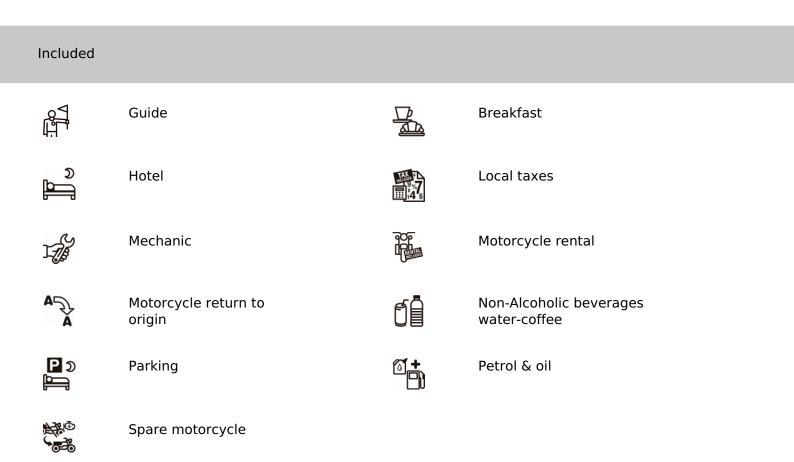

# 5 - Sibiu - Sibiu - 130

Dates & prices

Options

Traslado desde y hacia el aeropuero de Cluj Napoca (ida y vuelta, precio por grupo) \$327.35

| o<br>B<br>B | Support vehicle                | 140      | Alcoholic beverages           |
|-------------|--------------------------------|----------|-------------------------------|
|             | Basic insurance                | Ē        | Damage deposit                |
| iôi         | Dinner                         | 10<br>10 | Enduro body protection<br>kit |
| * <b>Ĥ</b>  | Extreme cold protection<br>kit | ı<br>۳   | Ferrys                        |
| XX          | Flights                        | ĬŎĬ      | Lunch                         |
| *           | Maps & Roadbook                |          | National parks tickets        |
| Ŀ           | On route snacks                | [@]@     | Photo-video souvenir          |
| <b>B</b>    | Tips                           | ē        | Transfers                     |
|             | Visas                          |          |                               |