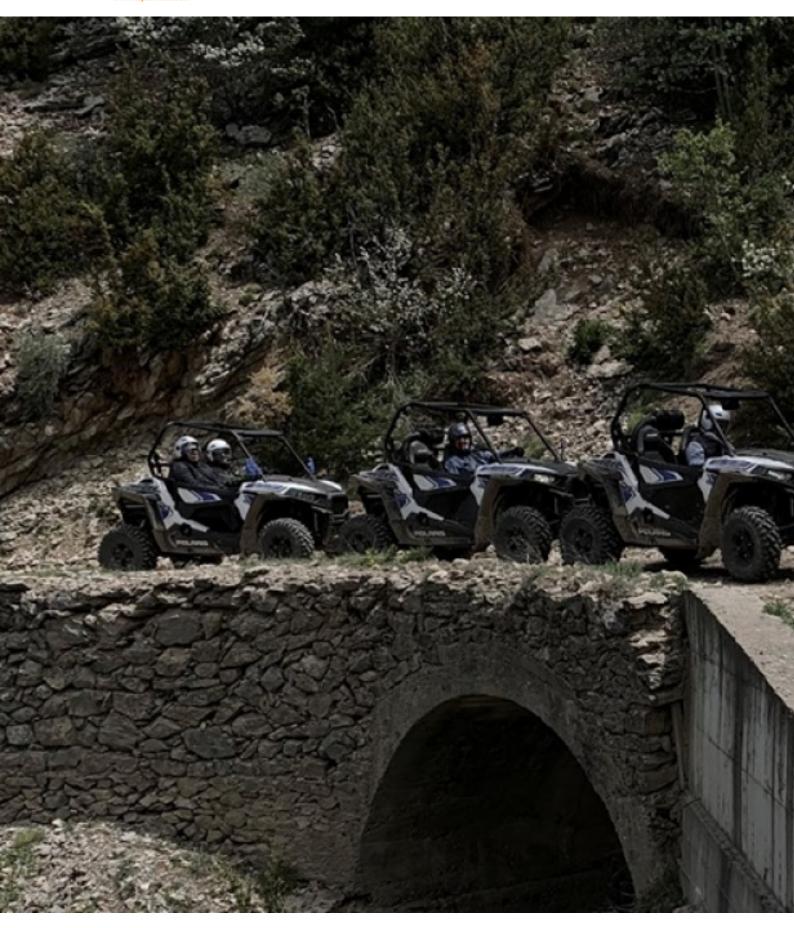

Would you like to travel to Morocco in a different way? We propose it to you about Polaris Rzr 900 cc buggies

Awesome machines with which we will enjoy dunes, roads and stony tracks, we will sleep in good hotels, we will see unique sunsets and much more ...

Come with us to Morocco and discover a way of travel that you never imagined.