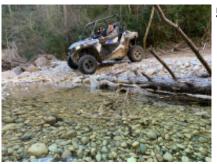

Would you like to travel to Morocco in a different way? We propose it to you about Polaris Rzr 900 cc buggies

Awesome machines with which we will enjoy dunes, roads and stony tracks, we will sleep in good hotels, we will see unique sunsets and much more ...

Come with us to Morocco and discover a way of travel that you never imagined.