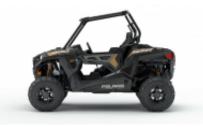

Would you like to travel to Morocco in a different way? We propose it to you about Polaris Rzr 900 cc buggies

Awesome machines with which we will enjoy dunes, roads and stony tracks, we will sleep in good hotels, we will see unique sunsets and much more ...

## 3 - Errachidia - Errachidia -

4 - Errachidia - Errachidia -

5 - Errachidia - Errachidia -

6 - Errachidia - Errachidia -

**RZR 900** + \$0.00

Dates & prices

|                              | 2x people, 1x motorcycle in<br>double room | 2x people, 2x motorcycles in double room | 1x person, 1x motorcycle in single room |
|------------------------------|--------------------------------------------|------------------------------------------|-----------------------------------------|
| 21-Feb-2024 -<br>31-Dec-2025 | \$3,393.50                                 | \$5,447.76                               | Not available                           |