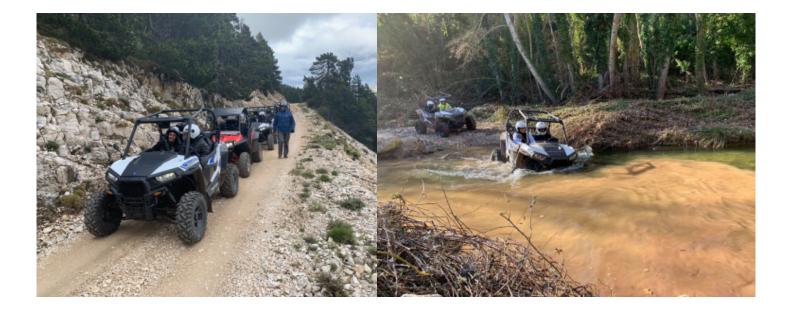

Would you like to travel to Morocco in a different way? We propose it to you about Polaris Rzr 900 cc buggies

Awesome machines with which we will enjoy dunes, roads and stony tracks, we will sleep in good hotels, we will see unique sunsets and much more ...

Come with us to Morocco and discover a way of travel that you never imagined.