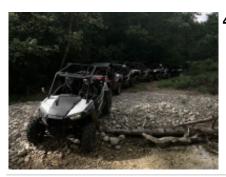

Would you like to travel to Morocco in a different way? We propose it to you about Polaris Rzr 900 cc buggies

Awesome machines with which we will enjoy dunes, roads and stony tracks, we will sleep in good hotels, we will see unique sunsets and much more ...

Come with us to Morocco and discover a way of travel that you never imagined.