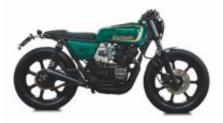

#### 4 - Lleida - Barcelona - 150

Ride to Barcelona, through the interior roads and hills.

**CB 750** + \$0.00

**XS 400** + \$0.00

**K75 Scrambler** + \$0.00

**CB 250 Cafe Racer** + \$0.00

**K75 Cafe Racer** + \$0.00

**CB 500 Cafe Racer** + \$0.00

**K 100 RS Caferacer** + \$0.00

**Zephyr 550** + \$0.00

**KZ550 Caferacer** + \$113.80

**SR 250 Caferacer** + \$0.00

My own motorbike + \$0.00

**GPZ 600 R** + \$0.00

**CB 750 Caferacer** + \$0.00