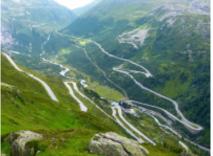

The Alps, like you would never have imagined! Those who are fascinated by the challenges will probably like this proposal, challenging but not impossible, a well-thought-out mix of mountain passes through the magnificent Alpine chain of Switzerland and Italy. A real playground for motorcyclists, a challenge on the most beautiful and panoramic roads. The Swiss Confederation is by definition the "State of the crossings" and there is no itinerary that does not foresee the crossing of more than one. The "Four passes", all over 2000 meters and accessible only in summer, as well as a must for motorcyclists from all over Europe, are a wonderful journey into the heart of the Alps to relive the myth of the Alpine Post. A unique occasion. You will discover spectacular panoramas, dominated by imposing glaciers, turquoise lakes, deep gorges and characteristic villages. The journey continues through the Italian Alps, including the fantastic climbs to the Stelvio and Gavia passes, towards Merano, where you will begin your return to Milan to finish this challenging tour.