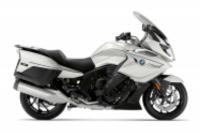

K 1600 GTL + \$680.97

**Scrambler Icon 800** + \$283.74

V7 Stone 800 + \$0.00

**Road King Street Classic Class** + \$680.97

F 850 GS + \$283.74

F 900 R + \$0.00

Multistrada 1260 + \$567.48

Multistrada V4 + \$567.48