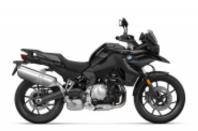

R 1200 GS LC

+ \$510.73

R 1250 GS LC + \$567.48

F 750 GS + \$0.00

Dates & prices

Options

Helm voor de bestuurder \$5.67

Helm voor de passagier?