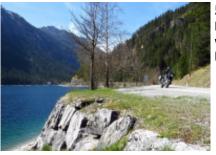

The Alps, like you would never have imagined! Those who are fascinated by the challenges will probably like this proposal, challenging but not impossible, a well-thought-out mix of mountain passes through the magnificent Alpine chain of Switzerland and Italy. A real playground for motorcyclists, a challenge on the most beautiful and panoramic roads. The Swiss Confederation is by definition the "State of the crossings" and there is no itinerary that does not foresee the crossing of more than one. The "Four passes", all over 2000 meters and accessible only in summer, as well as a must for motorcyclists from all over Europe, are a wonderful journey into the heart of the Alps to relive the myth of the Alpine Post. A unique occasion. You will discover spectacular panoramas, dominated by imposing glaciers, turquoise lakes, deep gorges and characteristic villages. The journey continues through the Italian Alps, including the fantastic climbs to the Stelvio and Gavia passes, towards Merano, where you will begin your return to Milan to finish this challenging tour.

**3 - Splügen - Grimsel Pass - 388** Motorcycle driving in Self Drive mode, accommodation in designated hotels with bed and breakfast Highlights: 4 Swizerland steps, Grimsel hospitz

**4 - Grimsel Pass - Livigno Alps - 367** Motorcycle driving in Self Drive mode, accommodation in designated hotels with bed and breakfast Highlights: Saint moritz, Klausenpass, Albulapass, Bernina pass