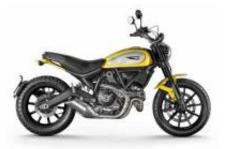

K 1600 GTL + \$680.97

**Scrambler Icon 800** + \$283.74

V7 Stone 800 + \$0.00

**Road King Street Classic Class** + \$680.97

F 850 GS + \$283.74

F 900 R + \$0.00

Multistrada 1260 + \$567.48

Multistrada V4 + \$567.48