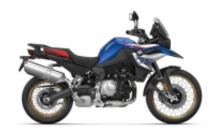

K 1600 GTL + \$680.97

**Scrambler Icon 800** + \$283.74

V7 Stone 800 + \$0.00

**Road King Street Classic Class** + \$680.97

F 850 GS + \$283.74

F 900 R + \$0.00

Multistrada 1260 + \$567.48

Multistrada V4 + \$567.48