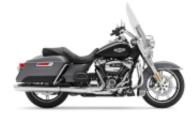

K 1600 GTL + \$680.97

**Scrambler Icon 800** + \$283.74

V7 Stone 800 + \$0.00

**Road King Street Classic Class** + \$680.97

F 850 GS + \$283.74

F 900 R + \$0.00

Multistrada 1260 + \$567.48

Multistrada V4 + \$567.48