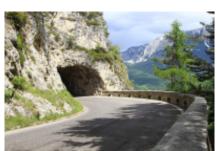

The Alps, like you would never have imagined! Those who are fascinated by the challenges will probably like this proposal, challenging but not impossible, a well-thought-out mix of mountain passes through the magnificent Alpine chain of Switzerland and Italy. A real playground for motorcyclists, a challenge on the most beautiful and panoramic roads. The Swiss Confederation is by definition the "State of the crossings" and there is no itinerary that does not foresee the crossing of more than one. The "Four passes", all over 2000 meters and accessible only in summer, as well as a must for motorcyclists from all over Europe, are a wonderful journey into the heart of the Alps to relive the myth of the Alpine Post. A unique occasion. You will discover spectacular panoramas, dominated by imposing glaciers, turquoise lakes, deep gorges and characteristic villages. The journey continues through the Italian Alps, including the fantastic climbs to the Stelvio and Gavia passes, towards Merano, where you will begin your return to Milan to finish this challenging tour.

5 - Livigno Alps - Merano - 252 Motorcycle driving in Self Drive mode, accommodation in designated hotels with bed and breakfast Highlights: Stelvio pass, Gavia pass, dinner at birreria Forst