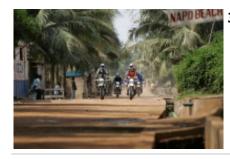

# Motorcycle Enduro off Road tour, Togo & Benin Vaoudou traks

Duration Difficulty Support vehicle

8 días Normal-Hard Ja

Language Guide

fr Ja

Superb adventure raid on the slopes of Togo and South Benin. crossing Lake Togo by canoe, tour of Lake Ahémé, passage to Ouidah the cradle of voodoo, lacustrine city of Ganvié, Kingdom of the Kings of Abomey, mountains, rain forest and plateau in Togo. A very varied week allowing a safe discovery of these two ideal countries in motorcycle.