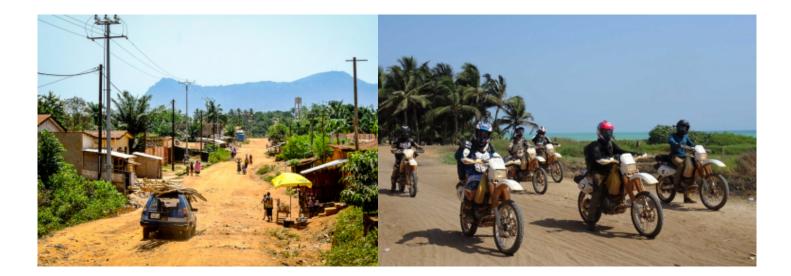

# Motorcycle Enduro off Road tour, Togo & Benin Vaoudou traks

Duration Difficulty Support vehicle

8 días Normal-Hard Ja

Language Guide

fr Ja

Superb adventure raid on the slopes of Togo and South Benin. crossing Lake Togo by canoe, tour of Lake Ahémé, passage to Ouidah the cradle of voodoo, lacustrine city of Ganvié, Kingdom of the Kings of Abomey, mountains, rain forest and plateau in Togo. A very varied week allowing a safe discovery of these two ideal countries in motorcycle.