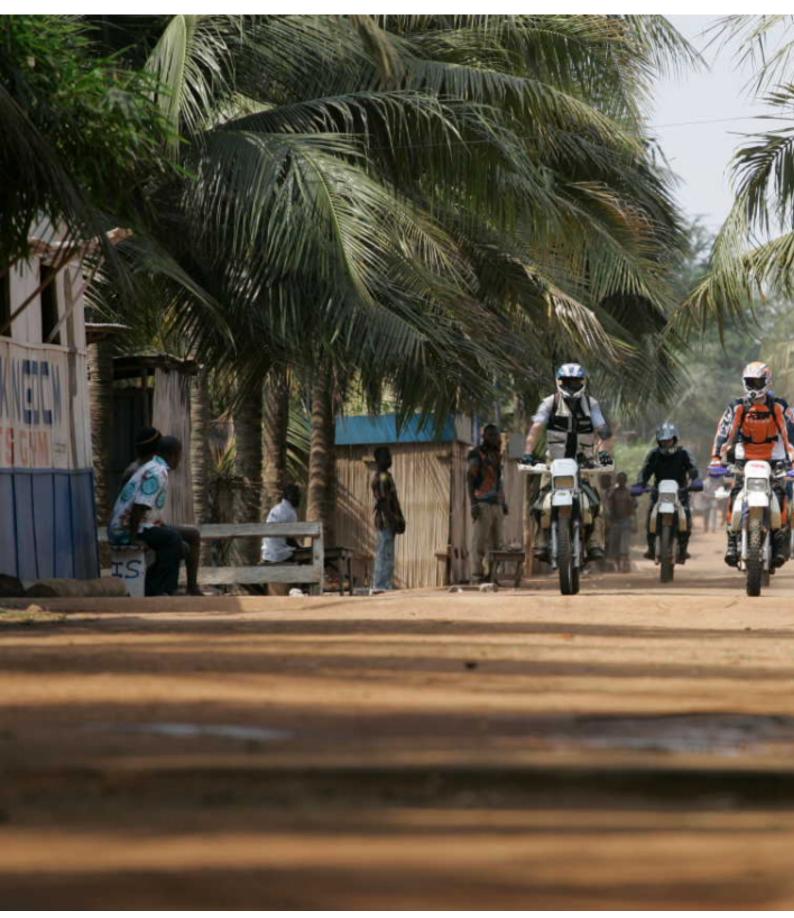

# Motorcycle Enduro off Road tour, Togo & Benin Vaoudou traks

Duration Difficulty Support vehicle

8 días Normal-Hard Ja

Language Guide

fr Ja

Superb adventure raid on the slopes of Togo and South Benin. crossing Lake Togo by canoe, tour of Lake Ahémé, passage to Ouidah the cradle of voodoo, lacustrine city of Ganvié, Kingdom of the Kings of Abomey, mountains, rain forest and plateau in Togo. A very varied week allowing a safe discovery of these two ideal countries in motorcycle.