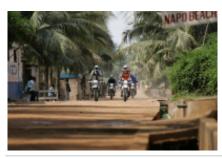

# Motorcycle Enduro off Road tour, Togo & Benin Vaoudou traks

Duration Difficulty Support vehicle

8 días Normal-Hard Ja

Language Guide

fr Ja

Superb adventure raid on the slopes of Togo and South Benin. crossing Lake Togo by canoe, tour of Lake Ahémé, passage to Ouidah the cradle of voodoo, lacustrine city of Ganvié, Kingdom of the Kings of Abomey, mountains, rain forest and plateau in Togo. A very varied week allowing a safe discovery of these two ideal countries in motorcycle.