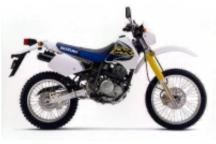

Motorcycle Enduro off Road tour, Togo & Benin Vaoudou traks

# Motorcycle Enduro off Road tour, Togo & Benin Vaoudou traks

Duration Difficulty Support vehicle

8 días Normal-Hard Ja

Language Guide

fr Ja

Superb adventure raid on the slopes of Togo and South Benin. crossing Lake Togo by canoe, tour of Lake Ahémé, passage to Ouidah the cradle of voodoo, lacustrine city of Ganvié, Kingdom of the Kings of Abomey, mountains, rain forest and plateau in Togo. A very varied week allowing a safe discovery of these two ideal countries in motorcycle.





1 - - Lome - 0



2 - Lome - Grand Popo - 160 km



3 - Ouidah - Ouidah - 120 km



4 - Ouidah - Abomey - 170 km



5 - Abomey - Atakpame - 150 km



🎇 6 - Atakpame - Badou - 150 km





8 - Station Météorologique de Koumakonda - Lome - 180 km



**350 DR-SE** + \$0.00



## Dates & prices

#### Included

| Ω |  |
|---|--|
|   |  |

Guide



Basic insurance



Dinner



Local taxes



Mechanic



Motorcycle return to origin



On route snacks



Spare motorcycle



Support vehicle



Breakfast



Hotel



Lunch



Motorcycle rental



National parks tickets



Parking



**Transfers** 

#### Not included









Enduro body protection kit



Extreme cold protection



**Flights** 





Non-Alcoholic beverages water-coffee



Photo-video souvenir



Visas

9

Tips

Ferrys

Petrol & oil

### Other information

# Kosten bij vroege annulering

Important notice, in case of cancellation:

The flight tickets, supplements and optional services subscribed in this tour regardless of the basic program, are subject to 100% of early cancella