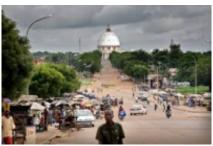

#### 3 - Adzope - Yamoussoukro - 220 km

Progress continues north-west by punctuated tracks here and there villages that come alive on market day. ... Plantations of cassava, maize or yam ... Stop the maquis (bar-resto) for a good attiéké or rice-sauce seed (local dish very popular! We eat well in lvory Coast ;-). Arrival in Yamoussoukro, an excessive city and political capital known for its gigantic basilica (replica of St Peter of Rome). A must see. Hostel.