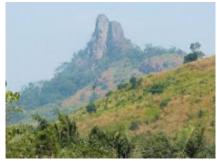

#### 5 - Daloa - Man - 180 km

We take the old colonial track, forgotten, so conducive to a beautiful stage of bush. The track is sometimes broken down ... We cross the imposing Sassandra river by pirogue! The relief is accentuated, in the distance the Dent de Man, announces our arrival in Man ... a region "blow of heart". Night in an Inn

#### 6 - Man - Duekoue - 125 km

Day 6 Duékoué - Duékoué Day 6 Motorcycle tour, Ivory Coast enduro

Magnificent region between mountains and forest, the small track climbs to the summit of Mt Tonkoui (1223m) by an enduro trail extra, with passages under the bamboo forests ... superb panorama on all this region close to neighboring Guinea ... visit also from the waterfall and the sacred forest where we will see many monkeys ... Transfer to the city of Duekoué in the afternoon. Hotel