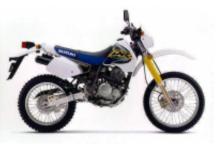

30 km

Cape for the Taï National Park in western Ivory Coast. A rich fauna lives freely in this dense forest including our cousins chimpanzees! By bush tracks little frequented and in the middle of the rainforest we reach Soubré along the majestic Sassandra river. Night in an inn.



Heva forests (rubber tree) soon give way to palm groves and coconut groves. The tracks become more sandy ... and the sea air is felt! Visit villages between ocean and lagoon, canoe according to timing ... Overnight in Grand Lahou, former colonial counter like Grand Bassam.



#### 9 - Grand-Lahou - Abidjan - 0 km

We drive along the Ebrié lagoon towards Abidjan, the economic heart of the country ... then Bingerville (historic city) and close this raid to Grand Bassam which was indeed one of the main counters



**350 DR-SE** + \$0.00



Dates & prices

# Included

| o<br>III<br>III | Guide                  | o eeo           | Support vehicle                |
|-----------------|------------------------|-----------------|--------------------------------|
|                 | Breakfast              | iõi             | Dinner                         |
| °<br>₽          | Hotel                  |                 | Local taxes                    |
| ĬŎĬ             | Lunch                  | LANG            | Mechanic                       |
|                 | Motorcycle rental      | A               | Motorcycle return to<br>origin |
|                 | National parks tickets | Ľ               | On route snacks                |
|                 | Parking                | Solution States | Spare mot