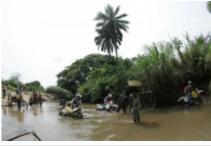

#### 7 - Duekoue - Soubre - 230 km

Cape for the Taï National Park in western Ivory Coast. A rich fauna lives freely in this dense forest including our cousins chimpanzees! By bush tracks little frequented and in the middle of the rainforest we reach Soubré along the majestic Sassandra river. Night in an inn.