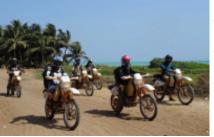

#### 6 - Man - Duekoue - 125 km

Day 6 Duékoué - Duékoué Day 6 Motorcycle tour, Ivory Coast enduro

Magnificent region between mountains and forest, the small track climbs to the summit of Mt Tonkoui (1223m) by an enduro trail extra, with passages under the bamboo forests ... superb panorama on all this region close to neighboring Guinea ... visit also from the waterfall and the sacred forest where we will see many monkeys ... Transfer to the city of Duekoué in the afternoon. Hotel

#### 7 - Duekoue - Soubre - 230 km

Cape for the Taï National Park in western Ivory Coast. A rich fauna lives freely in this dense forest including our cousins chimpanzees! By bush tracks little frequented and in the middle of the rainforest we reach Soubré along the majestic Sassandra river. Night in an inn.