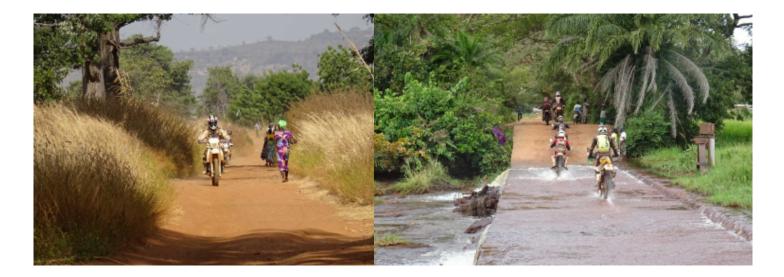

#### 2 - Abidjan - Adzope - 160 km

Guided tour of the historic town (comptoir) of Bassam linked to its colonial past (many remains and museum). Then we take the motorcycles and direction the tracks of the south towards Adzope ... Lagoons, coconut palms and then tropical forest ... Cape Is by a maze of tracks ... Several alternatives are possible to join Adzopé. Crossing villages and markets according to the day: palaver, colors and guaranteed atmosphere in these unique markets making the charm of Africa. Hotel.

#### 3 - Adzope - Yamoussoukro - 220 km

Progress continues north-west by punctuated tracks here and there villages that come alive on market day. ... Plantations of cassava, maize or yam ... Stop the maquis (bar-resto) for a good attiéké or rice-sauce seed (local dish very popular! We eat well in lvory Coast ;-). Arrival in Yamoussoukro, an excessive city and political capital known for its gigantic basilica (replica of St Peter of Rome). A must see. Hostel.

#### 7 - Duekoue - Soubre - 230 km

Cape for the Taï National Park in western Ivory Coast. A rich fauna lives freely in this dense forest including our cousins chimpanzees! By bush tracks little frequented and in the middle of the rainforest we reach Soubré along the majestic Sassandra river. Night in an inn.