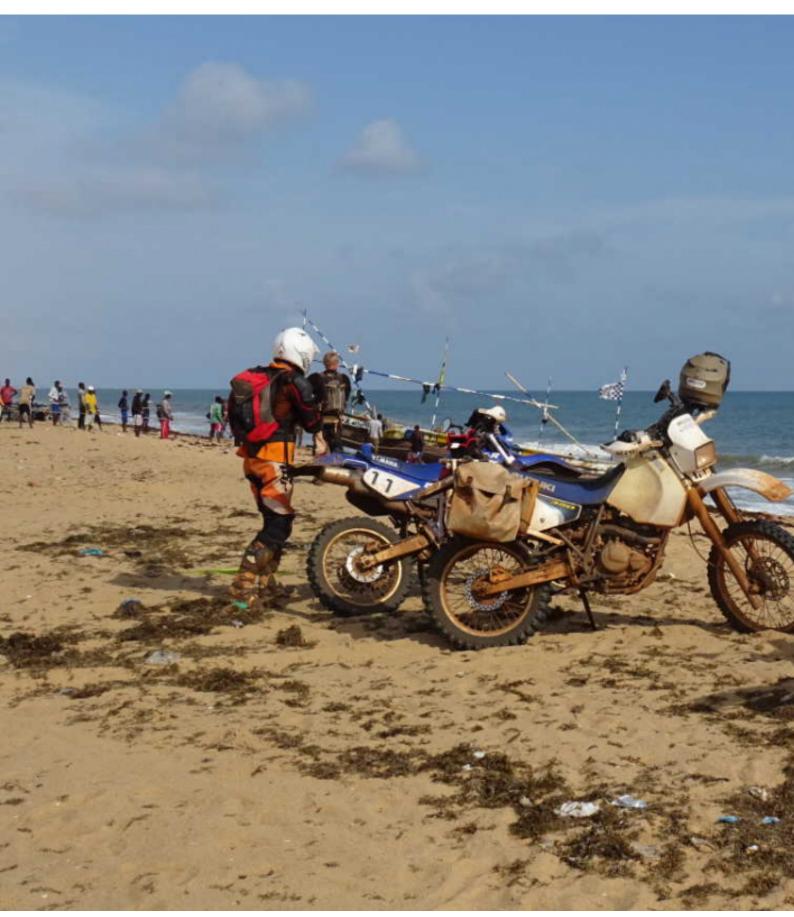

Heva forests (rubber tree) soon give way to palm groves and coconut groves. The tracks become more sandy ... and the sea air is felt! Visit villages between ocean and lagoon, canoe according to timing ... Overnight in Grand Lahou, former colonial counter like Grand Bassam.

#### 9 - Grand-Lahou - Abidjan - 0 km

We drive along the Ebrié lagoon towards Abidjan, the economic heart of the country ... then Bingerville (historic city) and close this raid to Grand Bassam which was indeed one of the main counters