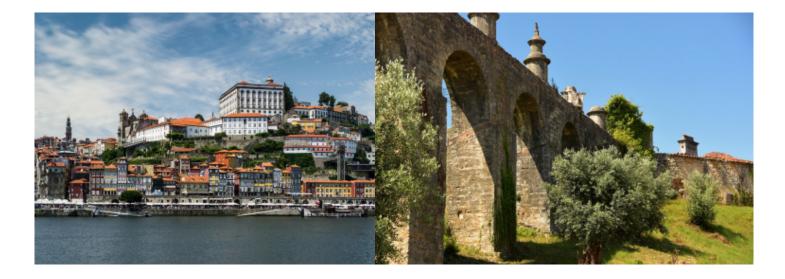

Discover Portugal on a Royal Enfield, Self Guided. The best of Northern Portugal is a motorcycle trip with a start and end in Porto, passing through Praia de Mira, Costa Nova and Aveiro, to continue through Figueira da Foz Nazaré, São Martinho and Foz de Arelho. We visit the medieval city of Obidos and Tomar, until we reach Coimbra to return to Porto again

Return to Mira, with visit to the city of Coimbra. Night in Mira.

**6 - Mira - Porto - 99** Return of the motorcycle and Transfer to Porto. Porto Visit Day. Night in Porto.

Flights

K X

Lunch

Motorcycle return to origin