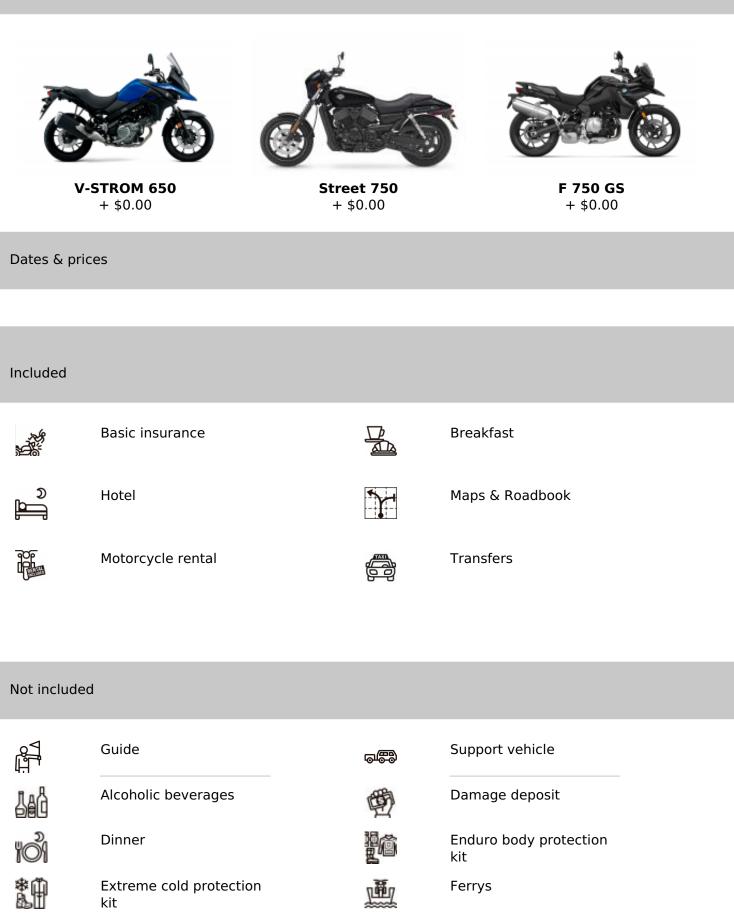

Mechanic

Local taxes

National parks tickets

| đ      | Non-Alcoholic beverages<br>water-coffee | Ķ          | On route snacks  |
|--------|-----------------------------------------|------------|------------------|
|        | Parking                                 | ő <b>t</b> | Petrol & oil     |
| [©]ŵ   | Photo-video souvenir                    | 100<br>ARC | Spare motorcycle |
| 0<br>D | Tips                                    |            | Visas            |