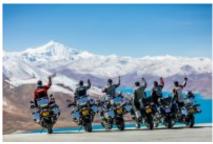

Motorcycle dual-purpose and Adventure Tibet. Mount Kailash.

# Motorcycle dual-purpose and Adventure Tibet. Mount Kailash.

| Duration | Difficulty | Support vehicle |
|----------|------------|-----------------|
| 14 días  | Normal     | Ja              |
| Language | Guide      |                 |
|          |            |                 |
| en       | Ja         |                 |

Start from Lhasa and cross the hinterland of Ali and Qiangtang grassland, head for the most beautiful lakes. You can see various lakes, holy snow mountain and wild animals along the route with average altitude of 4,500 meters, moreover, the passes with altitude above 5,000 meters can be seen everywhere. Need to ride a long distance from one staging post and accommodation to the next one because of this is a secluded region.

Not everyone has the opportunity to see the most magnificent scenery. This tour will be a challenge to riders' courage and willpower, your motorcycle tour experience must be enhanced by this tour.