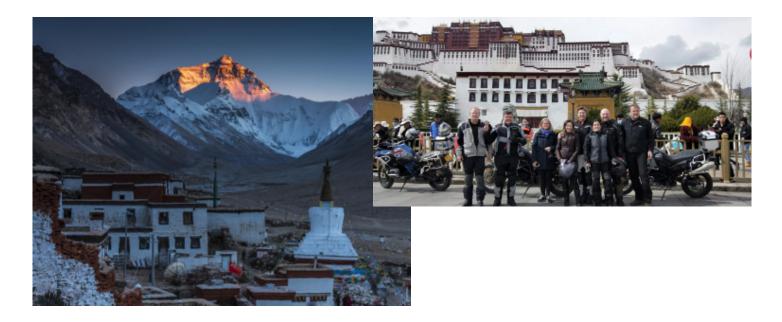

8 - Zada - Burang County - 370 Guge Kingdom/ Lake Rakshestha

9 - Burang County - Saga County - 540 Lake Manasarovar/ Mt.Kailash

**10 - Saga County - Rongbuk Monastery - 380** Peiku Tso Lake/ Mt.Shishapama/ Mt. Everest

### 2 - Lhasa - Lhasa - 0

We start today's Lhasa exploration with an exciting visit to iconic Potala Palace, regarded as one of the most beautiful buildings in the world.In addition, we will also visit Jokhang Temple which is considered the spiritual heart of Tibetan Buddhism.Our trip will not be completed without walking Barkhor Street, the ancient route to circumambulate Jokhang Temple. The last site of the day will be the famous Sear Monastery, where you will have the opportunity to observe monks debating in a courtyard as they have done for hundreds of years. Application for a local motorcycle driver's license. Lhasa city tour: JApplication for a local motorcycle driver's license. Lhasa city tour: Jokhang Temple→Barkhor street okhang Temple→Barkhor street