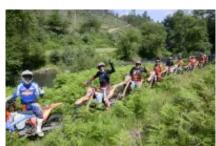

#### A MOTORCYCLE TOUR WITH ADRENALINE, HERITAGE AND MODERNITY

This Enduro tour begins in the Porto city center. After a short 15-minute ride up the banks of the Douro, at Serra de Valongo, the offroad experience begins through the famous trails of the Extreme XL Lagares.

A true haven for Enduro lovers, the mountain peaks of Serra de Valongo, with its very technical rocky trails and stunning backdrop, make for a thrilling ride. For the less experienced riders, alternative trails are always available.

For three days, you will enjoy the best enduro trails, riding the latest KTM motorbikes (of-the-year models) through river beds, and in some cases through streams, supported by experienced enduro guides who will lead you through some unbelievable places. At the end of each day, after all challenges have been met, everyone will feel like an Enduro hero and can experience a warming group dinner.