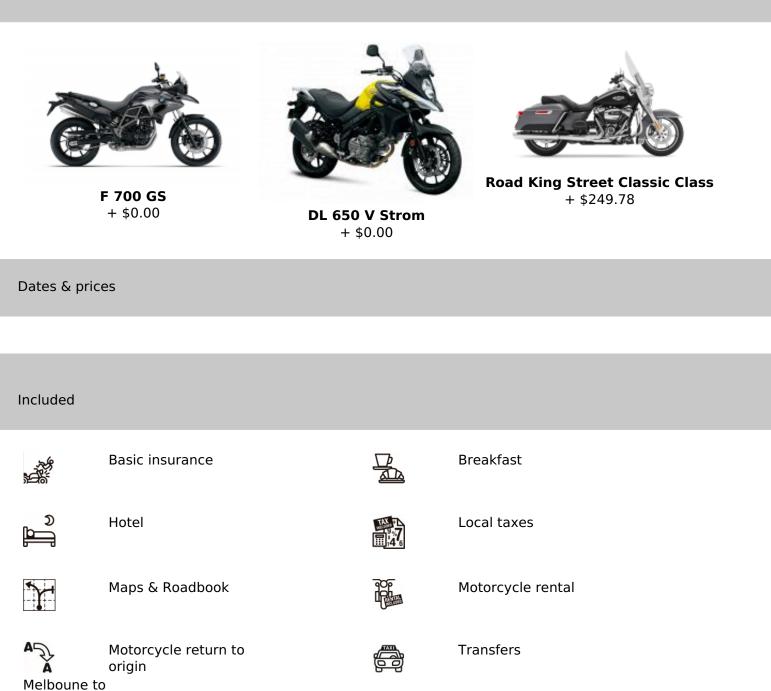

## 11 - Armidale - Waterfall Way -

12 - Waterfall Way - Byron Bay -

14 - Gold Coast - -

Motorcycle