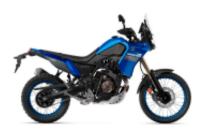

5 - Salamanca - Porto - 373

**Scrambler Sixty2 400** + \$312.35

**R 1250 GS LC** + \$537.02

My own motorbike + \$0.00

**Tenere 700** + \$372.62

Dates & prices