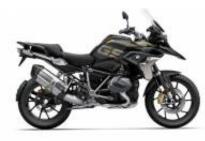

5 - Salamanca - Porto - 373

**Scrambler Sixty2 400** + \$312.35

**R 1250 GS LC** + \$537.02

My own motorbike + \$0.00

**Tenere 700** + \$372.62

Dates & prices