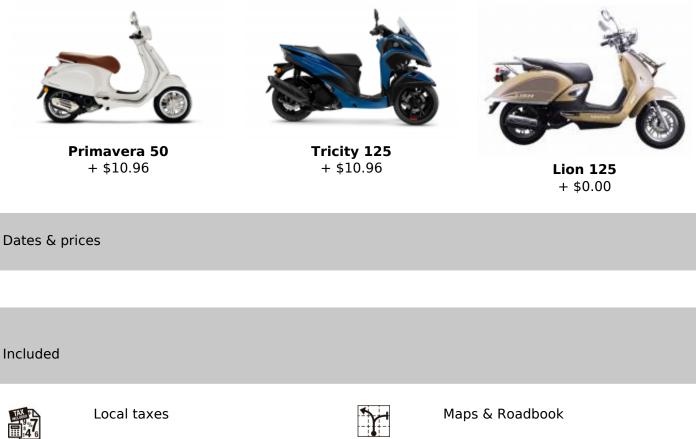

## 1 - Prague - Prague - 113

Motorcycle rental

Non-Alcoholic beverages water-coffee

Petrol & oil

Tips