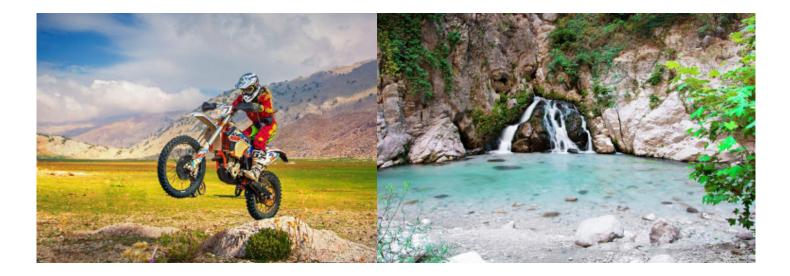

Motorcycle Enduro off Road tour Lycian Adventure (Marmaris) Turkey

# Motorcycle Enduro off Road tour Lycian Adventure (Marmaris) Turkey

| Duration | Difficulty | Support vehicle |
|----------|------------|-----------------|
| 8 días   | Normal     | Ja              |
| Language | Guide      |                 |
| en       | Ja         |                 |
|          |            |                 |

The Beydaglar mountain range which seperate the inland from the coast. High mountains are to be crossed, sight of wild horses on the way and breathtaking landscapes. Coast south of Kemer, will visit ancient ruins that are hidden in Laurel forests. Diving into the sea into the cristal clear water beach and fresh up before another great day of enduro riding.