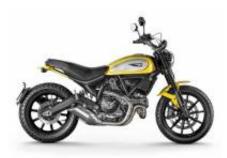

**V7 Stone 800** + \$0.00

Monster 797 + \$398.03

**Road King Street Classic Class** + \$682.34

R 1200 RT + \$454.90

Multistrada 950 V2 + \$398.03

**Scrambler Icon 800** + \$227.45

F 850 GS + \$227.45

R 1250 GS LC + \$568.62