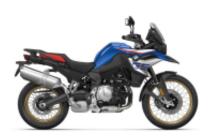

**V7 Stone 800** + \$0.00

Monster 797 + \$398.03

**Road King Street Classic Class** + \$682.34

R 1200 RT + \$454.90

Multistrada 950 V2 + \$398.03

**Scrambler Icon 800** + \$227.45

F 850 GS + \$227.45

R 1250 GS LC + \$568.62