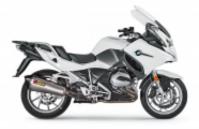

**V7 Stone 800** + \$0.00

Monster 797 + \$398.03

**Road King Street Classic Class** + \$682.34

R 1200 RT + \$454.90

Multistrada 950 V2 + \$398.03

**Scrambler Icon 800** + \$227.45

F 850 GS + \$227.45

R 1250 GS LC + \$568.62