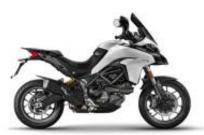

**V7 Stone 800** + \$0.00

Monster 797 + \$398.03

**Road King Street Classic Class** + \$682.34

R 1200 RT + \$454.90

Multistrada 950 V2 + \$398.03

**Scrambler Icon 800** + \$227.45

F 850 GS + \$227.45

R 1250 GS LC + \$568.62