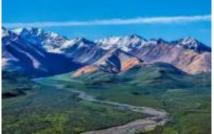

#### 3 - Seward - Takeena Peninsula - 380

After doing this route on the Kenai peninsula and riding through the spectacular Seward HW, we return to enjoy it back towards Talkeetna, approaching the area of Denali National Park, and we can already have good views of the old McKenley with its more 6,000m high, being the highest mountain in North America. It has now recovered its original native name, Denali. We will have dinner in a local place in the town.

#### 4 - Talkeetna - Clearwater Mountain Lodge - 280

We leave Talkeetna to continue north, until the fork with the spectacular Denali HighWay: a wide and simple track of more than 150 km in the middle of nowhere to feel Alaska in all its splendor. To get more into this incredible region, we will sleep in a very basic but very local "lodge" in the middle of this track. In the afternoon time to take a walk in the surroundings and enjoy nature.