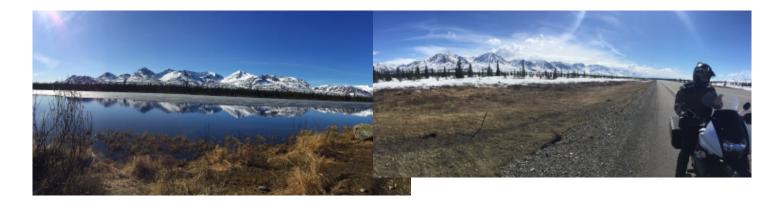

#### 3 - Seward - Takeena Peninsula - 380

After doing this route on the Kenai peninsula and riding through the spectacular Seward HW, we return to enjoy it back towards Talkeetna, approaching the area of Denali National Park, and we can already have good views of the old McKenley with its more 6,000m high, being the highest mountain in North America. It has now recovered its original native name, Denali. We will have dinner in a local place in the town.

#### 4 - Talkeetna - Clearwater Mountain Lodge - 280

We leave Talkeetna to continue north, until the fork with the spectacular Denali HighWay: a wide and simple track of more than 150 km in the middle of nowhere to feel Alaska in all its splendor. To get more into this incredible region, we will sleep in a very basic but very local "lodge" in the middle of this track. In the afternoon time to take a walk in the surroundings and enjoy nature.