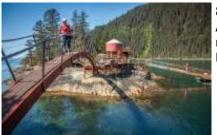

#### 6 - Chitina - Chitina - 200

Today we will leave all our luggage in the hotel since we slept 2 nights in it, a spectacular and comfortable day. We head east to take the track (also wide and simple) towards McCarthy and the old Kenickot mines, a spectacular abandoned 19th century mining town that is being restored and that you can experience what the Far west was at that time. If all goes well, maybe today you will walk on a glacier! In the afternoon we retrace our steps back to Chitina, where we will enjoy with a beer the stories that we have lived that day.