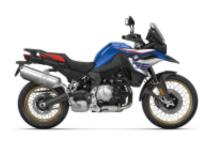

**F 850 GS** + \$422.62

**R 1250 GS LC** + \$574.33

Dates & prices

|                            | 2x people, 1x motorcycle in double room | 2x people, 2x motorcycles in double room | 1x person, 1x motorcycle in single room |
|----------------------------|-----------------------------------------|------------------------------------------|-----------------------------------------|
| 2025-05-30 -<br>2025-06-07 | \$5,087.74                              | \$5,949.24                               | \$7,195.44                              |