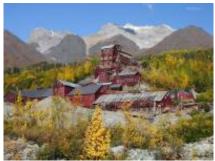

#### 6 - Chitina - Chitina - 200

Today we will leave all our luggage in the hotel since we slept 2 nights in it, a spectacular and comfortable day. We head east to take the track (also wide and simple) towards McCarthy and the old Kenickot mines, a spectacular abandoned 19th century mining town that is being restored and that you can experience what the Far west was at that time. If all goes well, maybe today you will walk on a glacier! In the afternoon we retrace our steps back to Chitina, where we will enjoy with a beer the stories that we have lived that day.