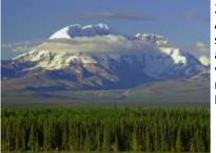

The last frontier of the American continent, where bears, reindeer, elk, glaciers, spectacular mountains, inhospitable valleys and immense rivers meet in one of the most remote areas to ride a motorcycle.

#### 3 - Seward - Takeena Peninsula - 380

After doing this route on the Kenai peninsula and riding through the spectacular Seward HW, we return to enjoy it back towards Talkeetna, approaching the area of Denali National Park, and we can already have good views of the old McKenley with its more 6,000m high, being the highest mountain in North America. It has now recovered its original native name, Denali. We will have dinner in a local place in the town.