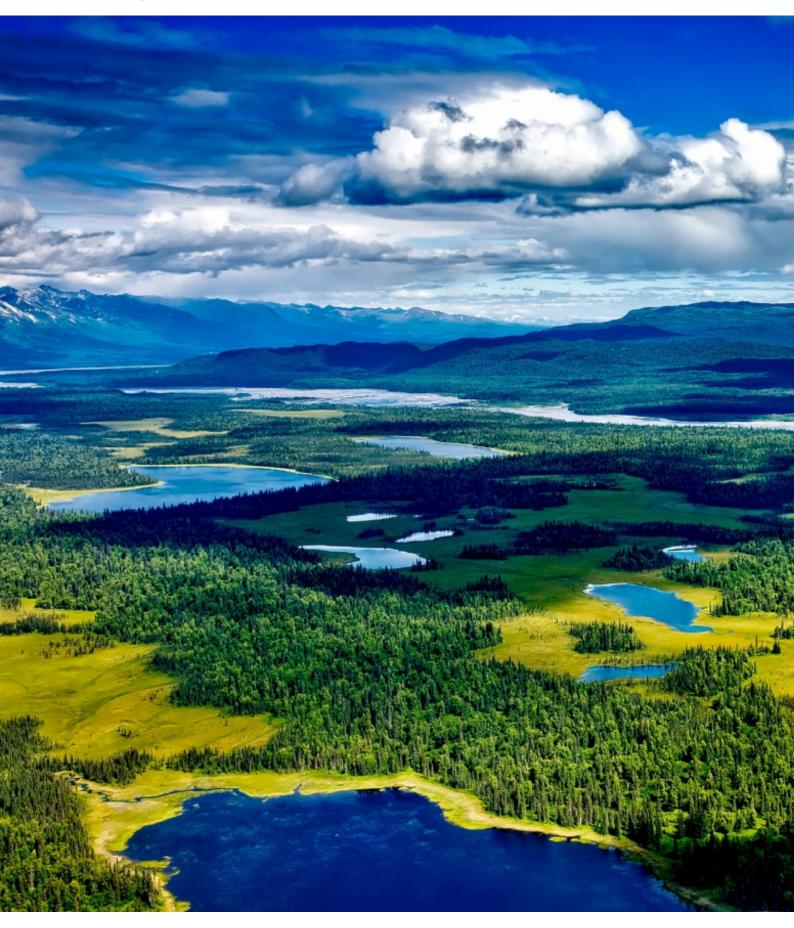

The last frontier of the American continent, where bears, reindeer, elk, glaciers, spectacular mountains, inhospitable valleys and immense rivers meet in one of the most remote areas to ride a motorcycle.

Alaska is one of those sites that we have always seen in reports and documentaries as a spectacular adventure destination. How many times have you thought about how amazing it would be to ride through that inhospitable region where wildlife remains intact?

Join this adventure that runs along beautiful side roads and very easy tracks between forests, glaciers, mountains and rivers, suitable for all bikers, even with passengers.