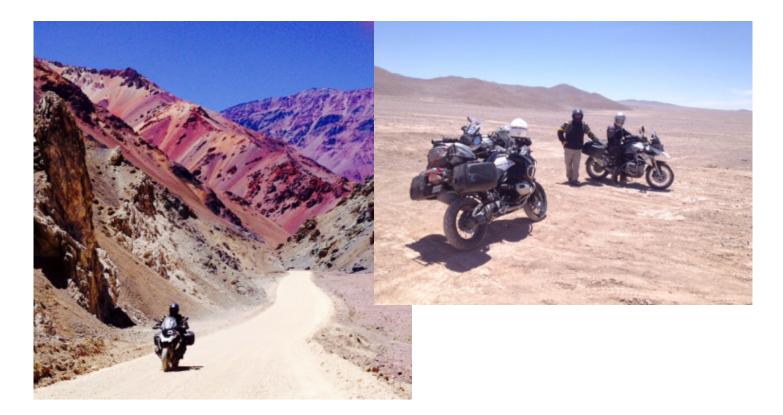

The Ruta de Los Túneles is a route that goes through the foothills of approximately 120 km and joins the towns of Cabildo and Illapel. It is currently completely paved and it goes through old one-way railway tunnels. The road has marked slopes and curves that make driving enjoyable and allow you to appreciate the surroundings of interior valleys and some panoramic views. From Santiago to Illapel, detours can be taken to make sections on unpaved roads depending on the interests of the clients.

The trip to Illapel using this route takes 4.5 hours, traveling about 290 kilometers.

**1 - Santiago - Illapel - 280** Almost 300 kilometers of driving on slopes and curves in the middle of a foothill landscape going to Illapel.