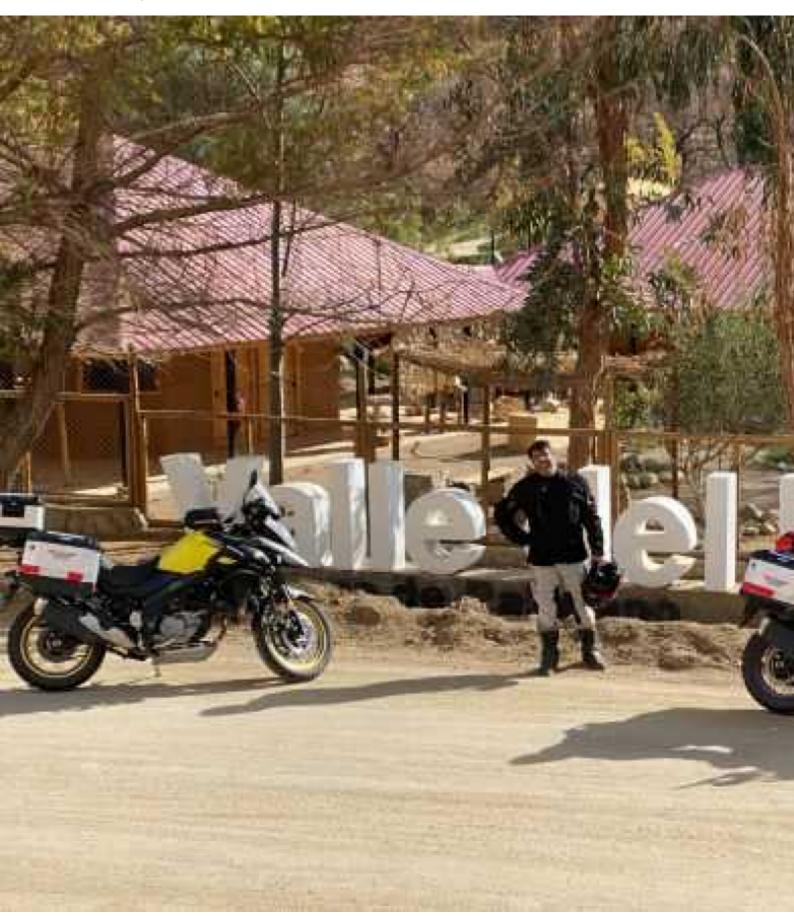

The Antakari or Las Estrellas Route is a circuit that joins the towns of Andacollo, Río Hurtado, Vicuña and the towns of the Elqui Valley. The second day of the trip is from Illapel heading north and from Ovalle we head east through valleys, slopes and reservoirs. We take the Antakari route from the town of Samo Alto, 40 kilometers from Ovalle, and it includes 40 paved kilometers along a narrow and winding road to the town of Hurtado. The road passes through several towns with heritage churches.

The 45-kilometre section between Hurtado and Vicuña is the most interesting for motorcycle lovers as it has many slopes, curves and is dirt. It is well compacted and wide, so it is not too complex for motorists with little experience on this type of road. There are several points with panoramic views, abundant fauna (Tricahues parrots) and you can see the Tololo observatory. From Vicuña, the trip to Pisco Elqui is another 40 kilometers