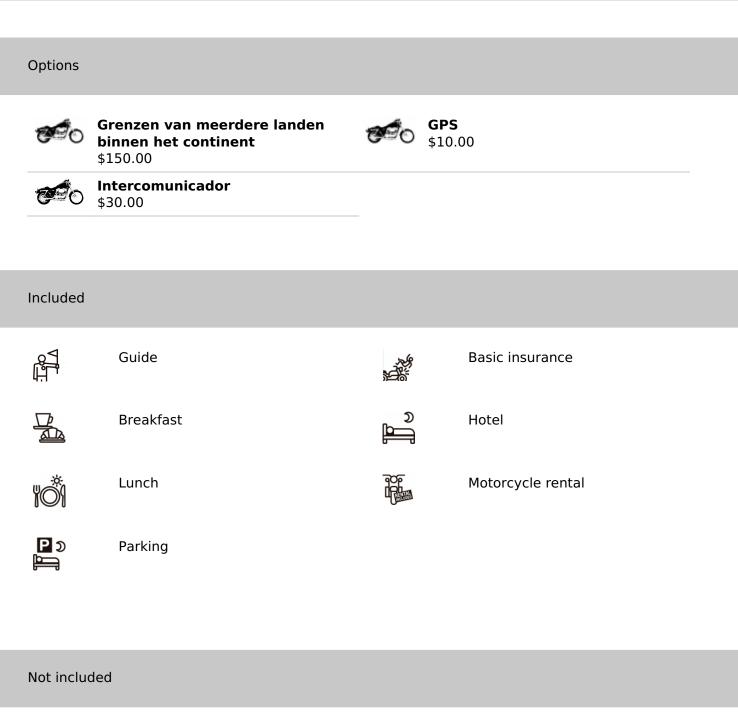

### 3 - Pisco Elqui - Santiago - 310

Return to Santiago by Route 5 with arrests in Huentelauquén, Canela wind farm, Los Vilos or Pichidangui

**DL 650 V Strom** + \$0.00

Dates & prices

| Ð      | Damage deposit                | iổi       | Dinner                                  |
|--------|-------------------------------|-----------|-----------------------------------------|
|        | Enduro body protection<br>kit | *0        | Extreme cold protection<br>kit          |
| ш.     | Ferrys                        | N N N     | Flights                                 |
|        | Local taxes                   | *         | Maps & Roadbook                         |
| LAN    | Mechanic                      | A CA      | Motorcycle return to<br>origin          |
|        | National parks tickets        | đ         | Non-Alcoholic beverages<br>water-coffee |
| Ŀğ     | On route snacks               | <b>1</b>  | Petrol & oil                            |
| [@]#   | Photo-video souvenir          | ×0<br>€#© | Spare motorcycle                        |
| O<br>D | Tips                          |           | Transfers                               |
|        | Visas                         |           |                                         |