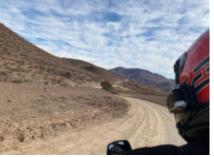

The 45-kilometre section between Hurtado and Vicuña is the most interesting for motorcycle lovers as it has many slopes, curves and is dirt. It is well compacted and wide, so it is not too complex for motorists with little experience on this type of road. There are several points with panoramic views, abundant fauna (Tricahues parrots) and you can see the Tololo observatory. From Vicuña, the trip to Pisco Elqui is another 40 kilometers