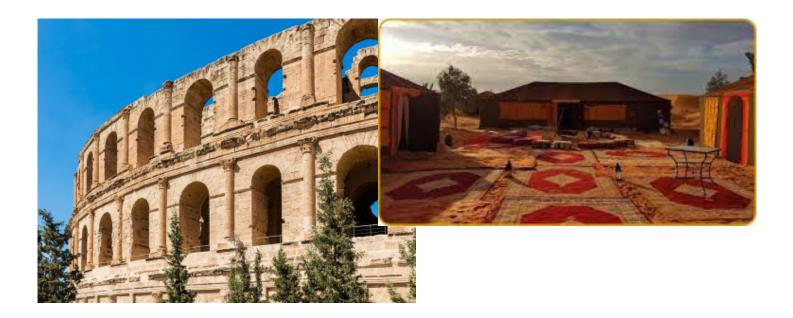

## 3 - Tabarka - Subaytilah - 280

Tabarka – Sbeitla / 280 km 6 hours of travel "El Kef, on the border with Algeria" A start of the day that looks like Corsican ballads (winding roads, mountains) to go to the fortress of El Kef. The contrast will be there from the beginning of the afternoon with the first desert roads of the trip. Dinner and accommodation in Sbeitla 4 star hotel.

## 5 - Tozeur - Ksar Ghilane - 270

Tozeur – Ksar Ghilane / 270 km 5h trip "At the foot of the dunes" Crossing Chott El Jerid (the largest sebkha salt plain in the Maghreb) to reach the Grand Erg Oriental and the oasis of Ksar Ghilane. Arrived at the place, we will leave the motorcycles and the quad will become our friend to tame the dunes and enjoy a magnificent sunset. Dinner and night in a guest house at Ksar Ghilane.