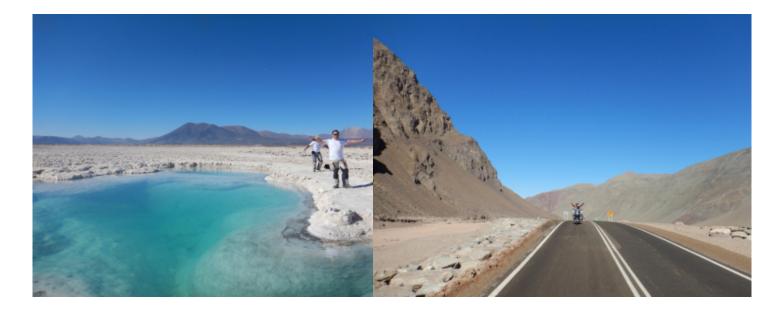

#### 2 - Copiapó - Copiapó - 380

COPIAPO - SALT FLAT MARICUNGA We will leave early from Copiapó, heading to the highlands of the Andes Mountains, where find the Andean ecosystems more southern Chile. On our way we will visit the ruins of the mining town of Puquios, We will continue towards the Salar de Maricunga to enjoy fascinating views of Nevado Tres Crosses in the Santa Rosa Lagoon. we will have lunch at route and we will begin the descent towards Copiapo by the slope of Codoceo. 380 km (70% On / 30% Off Road)

#### 3 - Copiapó - Copiapó - 490

COPIAPO - PEDERNALES SALT FLAT - We will leave early for Inca de Oro, old and important mining center. Later We will go to the highlands towards the Salar de Flints. We will live the experience of walking through a salt flat over 3300 meters of altitude to see its lagoon La Turquesa, which is part of a series of altiplanic lagoons of varied colors. Then we will go down to arrive in the afternoon to Copiapó. 490 km (80% On / 20% Off Road)