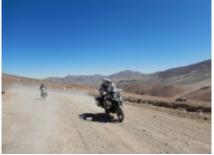

## 1 - Copiapó - Copiapó - 330

COPIAPO AIRPORT – COASTAL ROUTE This day we are waiting for you at 10:30 a.m. tomorrow at the Copiapo airport, together with your motorcycle. The route will take us to the combination perfect between the desert and the sea, we will travel beautiful beaches to Bahía Salada. we will cross the driest desert in the world, through innumerable ravines to enjoy the amazing phenomenon of the Blooming Desert. We will arrive at the hotel in the afternoon. 330 km (80% On / 20% Off Road)

#### 3 - Copiapó - Copiapó - 490

COPIAPO - PEDERNALES SALT FLAT - We will leave early for Inca de Oro, old and important mining center. Later We will go to the highlands towards the Salar de Flints. We will live the experience of walking through a salt flat over 3300 meters of altitude to see its lagoon La Turquesa, which is part of a series of altiplanic lagoons of varied colors. Then we will go down to arrive in the afternoon to Copiapó. 490 km (80% On / 20% Off Road)