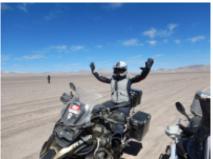

## 1 - Copiapó - Copiapó - 330

COPIAPO AIRPORT – COASTAL ROUTE This day we are waiting for you at 10:30 a.m. tomorrow at the Copiapo airport, together with your motorcycle. The route will take us to the combination perfect between the desert and the sea, we will travel beautiful beaches to Bahía Salada. we will cross the driest desert in the world, through innumerable ravines to enjoy the amazing phenomenon of the Blooming Desert. We will arrive at the hotel in the afternoon. 330 km (80% On / 20% Off Road)

#### 2 - Copiapó - Copiapó - 380

COPIAPO - SALT FLAT MARICUNGA We will leave early from Copiapó, heading to the highlands of the Andes Mountains, where find the Andean ecosystems more southern Chile. On our way we will visit the ruins of the mining town of Puquios, We will continue towards the Salar de Maricunga to enjoy fascinating views of Nevado Tres Crosses in the Santa Rosa Lagoon. we will have lunch at route and we will begin the descent towards Copiapo by the slope of Codoceo. 380 km (70% On / 30% Off Road)

#### 3 - Copiapó - Copiapó - 490

COPIAPO - PEDERNALES SALT FLAT - We will leave early for Inca de Oro, old and important mining center. Later We will go to the highlands towards the Salar de Flints. We will live the experience of walking through a salt flat over 3300 meters of altitude to see its lagoon La Turquesa, which is part of a series of altiplanic lagoons of varied colors. Then we will go down to arrive in the afternoon to Copiapó. 490 km (80% On / 20% Off Road)

#### 4 - Copiapó - Copiapó - 190

COPIAPO – ENGLISH BAY - AIRPORT Today the desert landscapes will follow us surprising, we will leave for the mythical sea of dunes towards the mine of the 33. Then we will leave for Bahía Inglesa where we will have lunch The return will be made at the airport, where we will load the motorcycles. 192 km (66% On /34% Off Road)