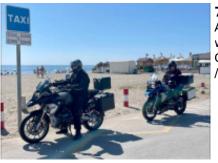

# 1 - Málaga - Málaga - 0

Tour briefing and group dinner. We will collect you at the airport or train station and take you to the group hotel, where you can relax until our evening briefing. After an introduction to your fellow riders and chatting through bikes and organizational details, we will head out for a delicious Spanish meal to finish off the day.