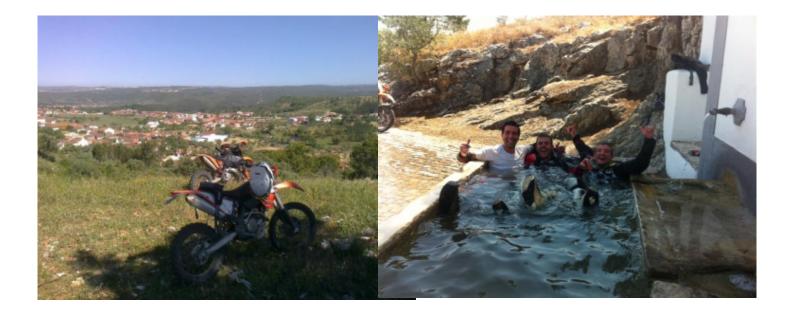

# Motorcycle Enduro off Road tour Portugal Lisbon

**Duration Difficulty Support vehicle** 

6 días Normal-Hard Nee

Language Guide

en,es Ja

If you want to ride an economic enduro motorcycle tour and close to home, Portugal is your destination, we will discover incredible places and we will ride by areas used in the national enduro of Portugal.

We have the Yamaha Wr 250 cc and 450 cc, we will sleep in a charming rural hotel, and lunch and dinner will be hard to forget

1 - - Santarem -

2 - Santarem - Santarem - 160 km

3 - Santarem - Santarem - 150 km