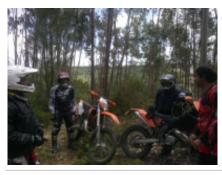

# Motorcycle Enduro off Road tour Portugal Lisbon

**Duration Difficulty Support vehicle** 

6 días Normal-Hard Nee

Language Guide

en,es Ja

If you want to ride an economic enduro motorcycle tour and close to home, Portugal is your destination, we will discover incredible places and we will ride by areas used in the national enduro of Portugal.

We have the Yamaha Wr 250 cc and 450 cc, we will sleep in a charming rural hotel, and lunch and dinner will be hard to forget

1 - - Santarem -

2 - Santarem - Santarem - 160 km

3 - Santarem - Santarem - 150 km