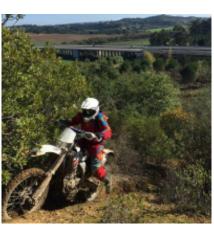

# Motorcycle Enduro off Road tour Portugal Lisbon

**Duration Difficulty Support vehicle** 

6 días Normal-Hard Nee

Language Guide

en,es Ja

If you want to ride an economic enduro motorcycle tour and close to home, Portugal is your destination, we will discover incredible places and we will ride by areas used in the national enduro of Portugal.

We have the Yamaha Wr 250 cc and 450 cc, we will sleep in a charming rural hotel, and lunch and dinner will be hard to forget

1 - - Santarem -

2 - Santarem - Santarem - 160 km

3 - Santarem - Santarem - 150 km