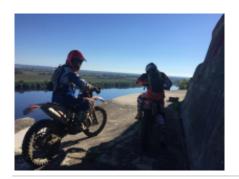

# Motorcycle Enduro off Road tour Portugal Lisbon

**Duration Difficulty Support vehicle** 

6 días Normal-Hard Nee

Language Guide

en,es Ja

If you want to ride an economic enduro motorcycle tour and close to home, Portugal is your destination, we will discover incredible places and we will ride by areas used in the national enduro of Portugal.

We have the Yamaha Wr 250 cc and 450 cc, we will sleep in a charming rural hotel, and lunch and dinner will be hard to forget

1 - - Santarem -

2 - Santarem - Santarem - 160 km

3 - Santarem - Santarem - 150 km