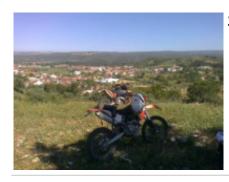

# Motorcycle Enduro off Road tour Portugal Lisbon

**Duration Difficulty Support vehicle** 

6 días Normal-Hard Nee

Language Guide

en,es Ja

If you want to ride an economic enduro motorcycle tour and close to home, Portugal is your destination, we will discover incredible places and we will ride by areas used in the national enduro of Portugal.

We have the Yamaha Wr 250 cc and 450 cc, we will sleep in a charming rural hotel, and lunch and dinner will be hard to forget

1 - - Santarem -

2 - Santarem - Santarem - 160 km

3 - Santarem - Santarem - 150 km