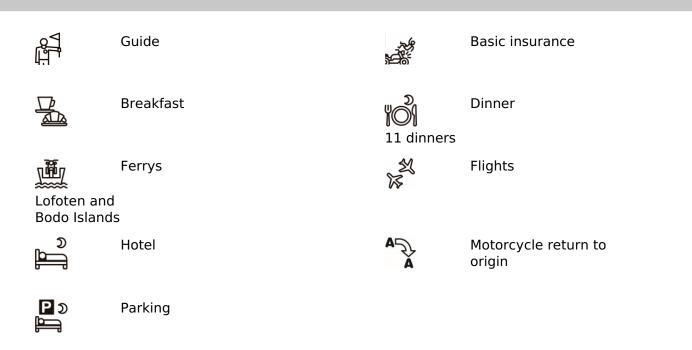

tion





## 16 - Stockholm - Madrid - 0

Sunday06/16/2024, STOCKHOLM Breakfast and flight back to the point of origin



Dates & prices

|                            | 2x people, 1x motorcycle in double room | 2x people, 2x motorcycles in<br>double room | 1x person, 1x motorcycle in single room |
|----------------------------|-----------------------------------------|---------------------------------------------|-----------------------------------------|
| 2025-05-31 -<br>2025-06-15 | \$4,302.07                              | \$5,175.75                                  | \$5,474.35                              |
| prices per person          |                                         |                                             |                                         |

. . .

Included



# Not included





## Other information

## Kosten bij vroege annulering

## Important notice, in case of cancellation:

The flight tickets, supplements and optional services subscribed in this tour regardless of the basic program, are subject to 100% of early cancellation costs.