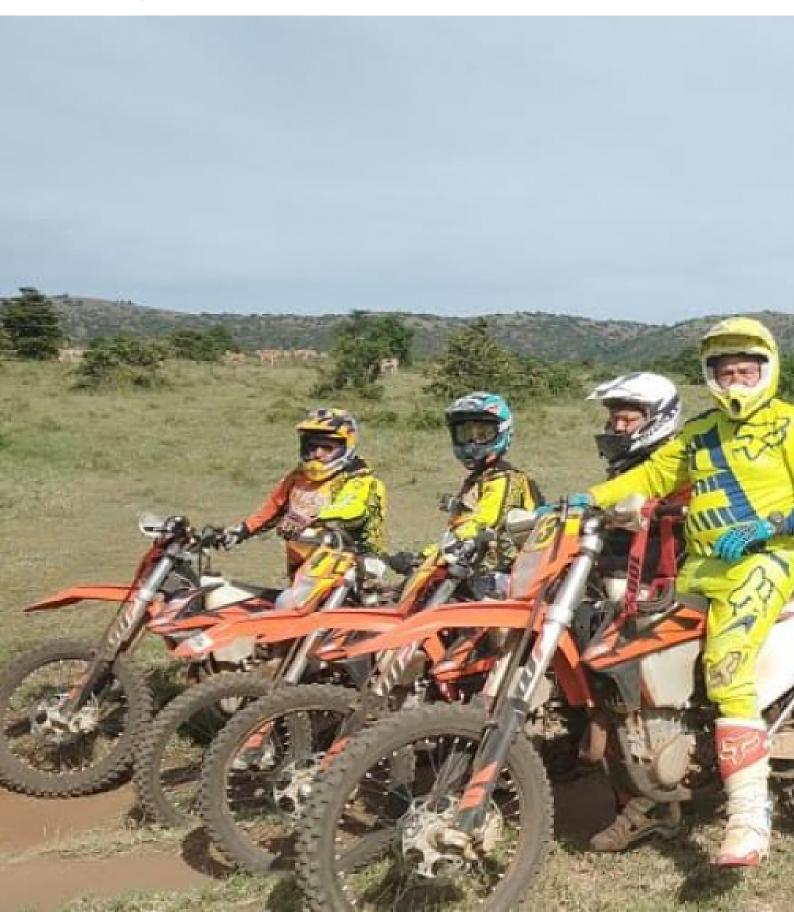

# Motorcycle Enduro off Road tour Kenia Masai

Duration Difficulty Support vehicle

8 días Normal-Hard Ja

Language Guide

en,es,fr Ja

Have you always dreamed in the African savannah? Zebras, rhinos, elephants, giraffes ... Imagine this plan but on a KTM 450 cc .. Of course, we will stay in good hotels, and also bungalows in the middle of the savannah ... We will have a 4x4 assistance that will take our belongings from one hotel to another, so you just have to enjoy the adventure and ride an incredible enduro machine