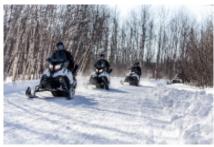

#### 2 - Lac Taureau - Lac Taureau - 80

Lac Taureau Regional Park (80 km) After the guide's briefing, the big snowmobile outing will take place at the end of the morning. First day at the majestic Lac Taureau. This vast body of water turns into a true white desert in winter, and the vast wilderness of the Haute-Matawinie is perfect for snowmobiling expeditions. You will then stay at a spectacular log cabin inn.