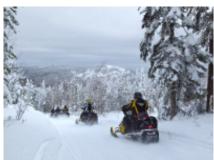

#### 2 - Lac Taureau - Lac Taureau - 80

Lac Taureau Regional Park (80 km) After the guide's briefing, the big snowmobile outing will take place at the end of the morning. First day at the majestic Lac Taureau. This vast body of water turns into a true white desert in winter, and the vast wilderness of the Haute-Matawinie is perfect for snowmobiling expeditions. You will then stay at a spectacular log cabin inn.