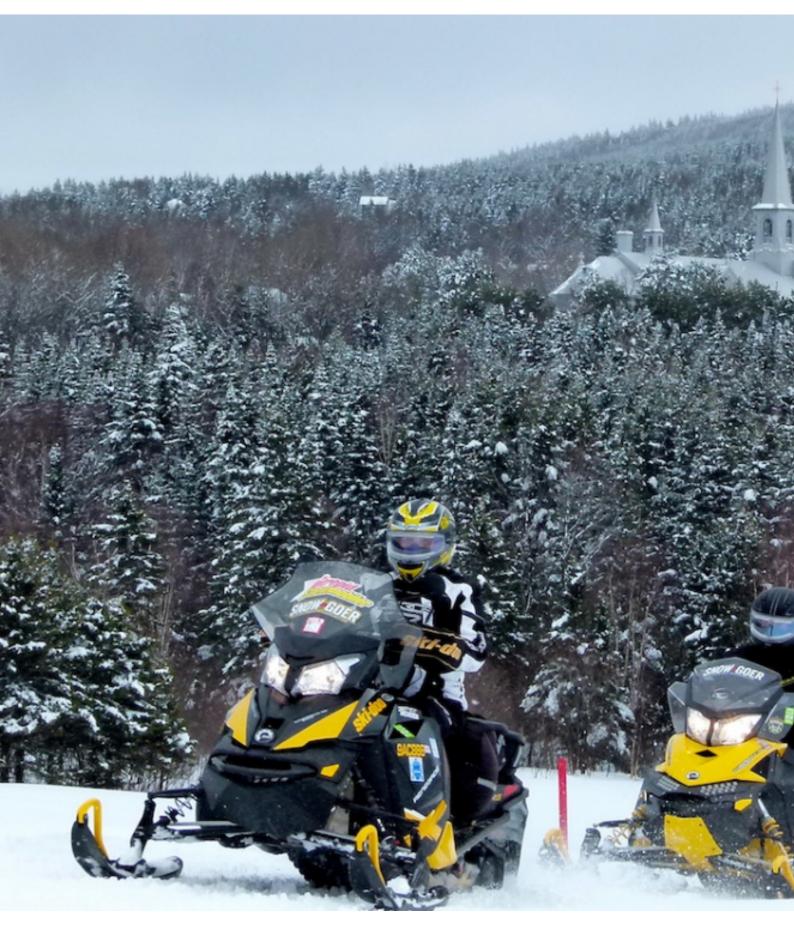

#### 2 - Lac Taureau - Lac Taureau - 80

Lac Taureau Regional Park (80 km) After the guide's briefing, the big snowmobile outing will take place at the end of the morning. First day at the majestic Lac Taureau. This vast body of water turns into a true white desert in winter, and the vast wilderness of the Haute-Matawinie is perfect for snowmobiling expeditions. You will then stay at a spectacular log cabin inn.

- 4 to 6 hours of activities

- Accommodation: Auberge du Lac Taureau.