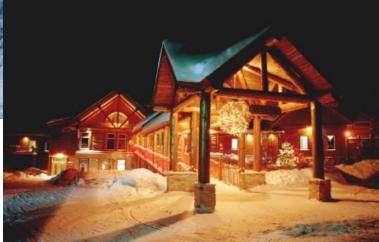

#### 3 - Lac Taureau - Saint-Alexis-des-Monts - 121

Saint-Michel-des-Saints / Saint-Alexis-des-Monts (121 km) The adventure continues through the rugged territories of the Réserve faunique Mastigouche. Your destination is the famous Sacacomie hotel where you will experience the Geos Spa, a unique spa concept in Canada.

- 4 to 6 hours of activities

- Accommodation: Hotel Sacacomie