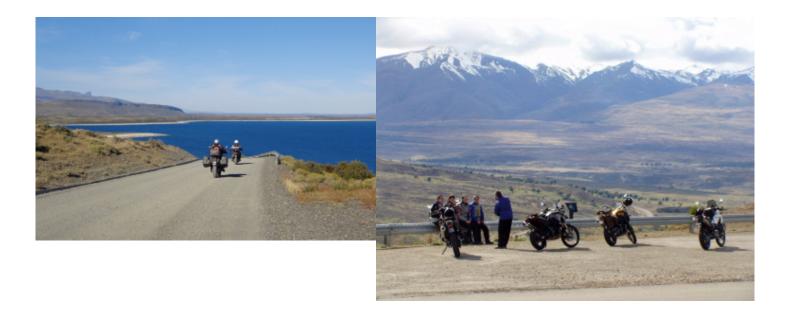

# Motorcycle dual-purpose and Adventure Argentina Patagonia on BMW

Duration Difficulty Support vehicle

11 días Normal-Hard Ja

Language Guide

en,es Ja

In this 15-day tour we will tour the idyllic region of the lakes, in the surroundings of Bariloche, we will also drive through San Martin de los Andes, El Bolson, Gualjaina, Esquel, Perito Moreno, El Chalten and El Calafate ....

An unforgettable route through one of the least explored and wild corners of the planet.