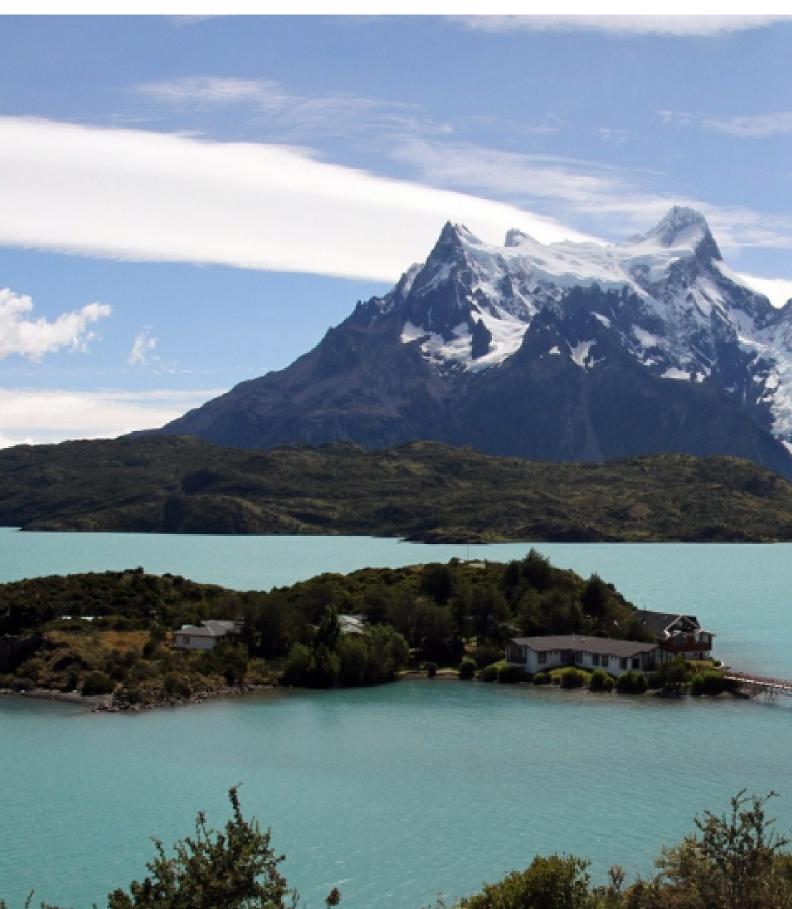

An unforgettable route through one of the least explored and wild corners of the planet.

# Motorcycle dual-purpose and Adventure Argentina Patagonia on BMW

Duration Difficulty Support vehicle

11 días Normal-Hard Ja

Language Guide

en,es Ja

In this 15-day tour we will tour the idyllic region of the lakes, in the surroundings of Bariloche, we will also drive through San Martin de los Andes, El Bolson, Gualjaina, Esquel, Perito Moreno, El Chalten and El Calafate ....