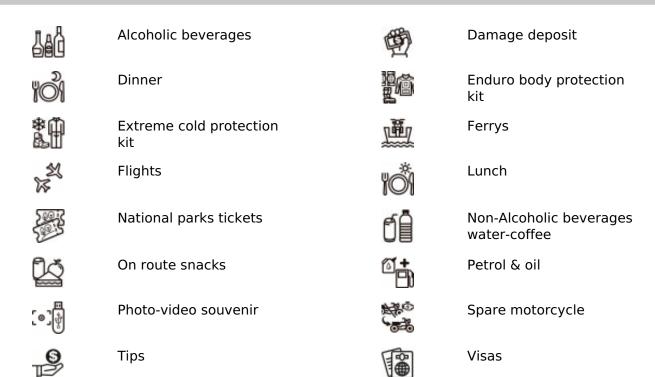

2x motorcycles in double room | 1x person, 1x motorcycle in single room |
|----------------------------|-----------------------------------------|------------------------------------------|-----------------------------------------|
| 2025-12-07 -<br>2025-12-17 | \$2,650.00                              | \$3,850.00                               | \$4,200.00                              |
| 2026-01-11 -<br>2026-01-21 | \$2,650.00                              | \$3,850.00                               | \$4,200.00                              |

prices per person

# Included



Guide



Basic insurance



Hotel



Maps & Roadbook



Local taxes

Breakfast

Support vehicle





Mechanic



Motorcycle rental

Motorcycle return to



origin



**Parking** 



**Transfers** 

#### Not included



# Other information

Participants (Pilots): Minimum: 4, Maximum: 7

Required Driving Skills: The journey requires experience on gravel routes and basic knowledge of sand, as well as physical endurance.

Proven experience on gravel/grass.

Weather and Travel Season: We are crossing half a continent through deserts and temperate zones up to the Arctic zone of Tierra del Fuego, so we need to be prepared for all climates, from dry and hot to heavy rain and cold winds. Probability of adverse weather and strong winds.

We aim to schedule our trips during the best season, in this case, the northern summer. However, rain, winds, and cold are inevitable

ATTENTION: The prices in this catalog are indicative and may vary significantly depending on the number of people in the group, travel date, ava