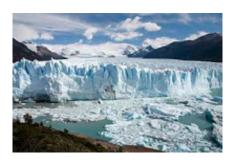

\*Visit Perito Moreno Glacier

Hotel Posta Sur

7 - EI - EI - 80

Day 7 Calafate 12:00 p.m. - Torres del Paine 6:00 p.m.

170 km asphalt

70 km gravel

TOTAL per day: 240 km

Ac<del>O</del>viOes