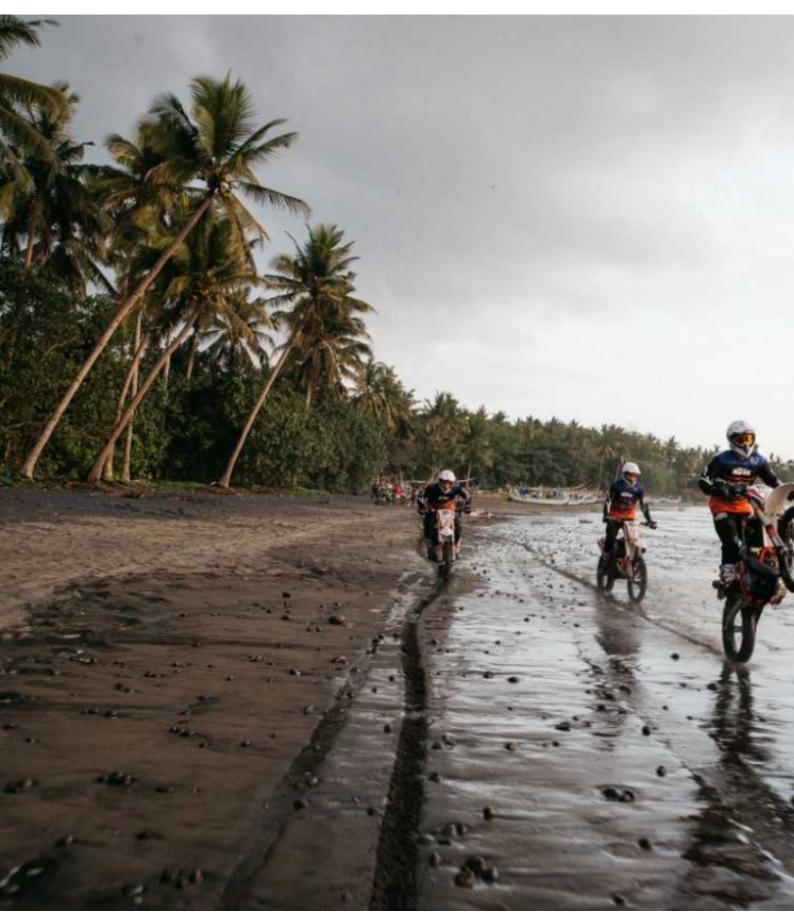

## **Motorcycle Enduro off Road Tour Bali**

Duration Difficulty Support vehicle

8 días Normal-Hard Ja

Language Guide

en,es Ja

Have you always thought that Bali was a destination for sun and sand? Well, we offer you an incredible mix ... Final model enduro motorcycles, guide in english or Spanish, good hotels, incredible landscapes, volcanoes, beaches, good food and much more ... Come with us to this route of 7 days 5 on a motorcycle and you will never forget it !!