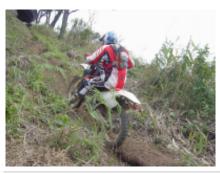

## **Motorcycle Enduro off Road Tour Bali**

Duration Difficulty Support vehicle

8 días Normal-Hard Ja

Language Guide

en,es Ja

Have you always thought that Bali was a destination for sun and sand? Well, we offer you an incredible mix ... Final model enduro motorcycles, guide in english or Spanish, good hotels, incredible landscapes, volcanoes, beaches, good food and much more ... Come with us to this route of 7 days 5 on a motorcycle and you will never forget it !!