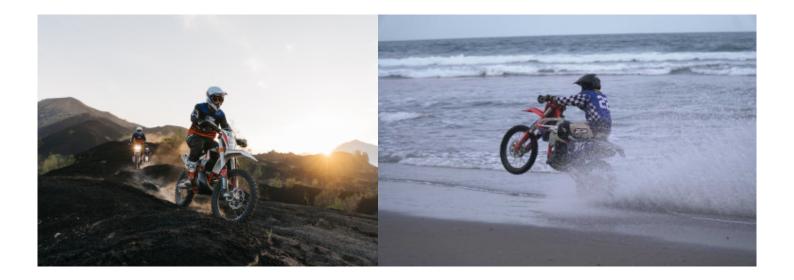

## **Motorcycle Enduro off Road Tour Bali**

Duration Difficulty Support vehicle

8 días Normal-Hard Ja

Language Guide

en,es Ja

Have you always thought that Bali was a destination for sun and sand? Well, we offer you an incredible mix ... Final model enduro motorcycles, guide in english or Spanish, good hotels, incredible landscapes, volcanoes, beaches, good food and much more ... Come with us to this route of 7 days 5 on a motorcycle and you will never forget it !!