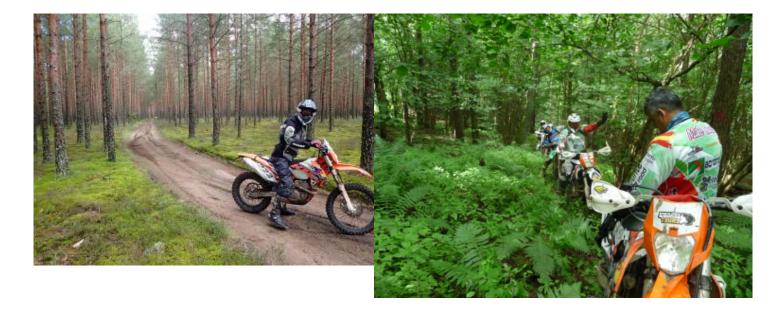

# **Motorcycle Enduro off Road tour Lithuania**

| Normal-Hard | Nei   |
|-------------|-------|
| Guide       |       |
| Ja          |       |
|             | Guide |

This motorcycle trip runs through the outskirts of Vilnius, we have the KTM 350 and 450 cc of 2016 very well maintained and incredible routes through the Lithuanian forests ... We always go back to sleep at the same hotel, owned by the guide and his wife We will do between 100 and 200 km per day depending on the level of the group

An incredible enduro route and at an exceptional price.