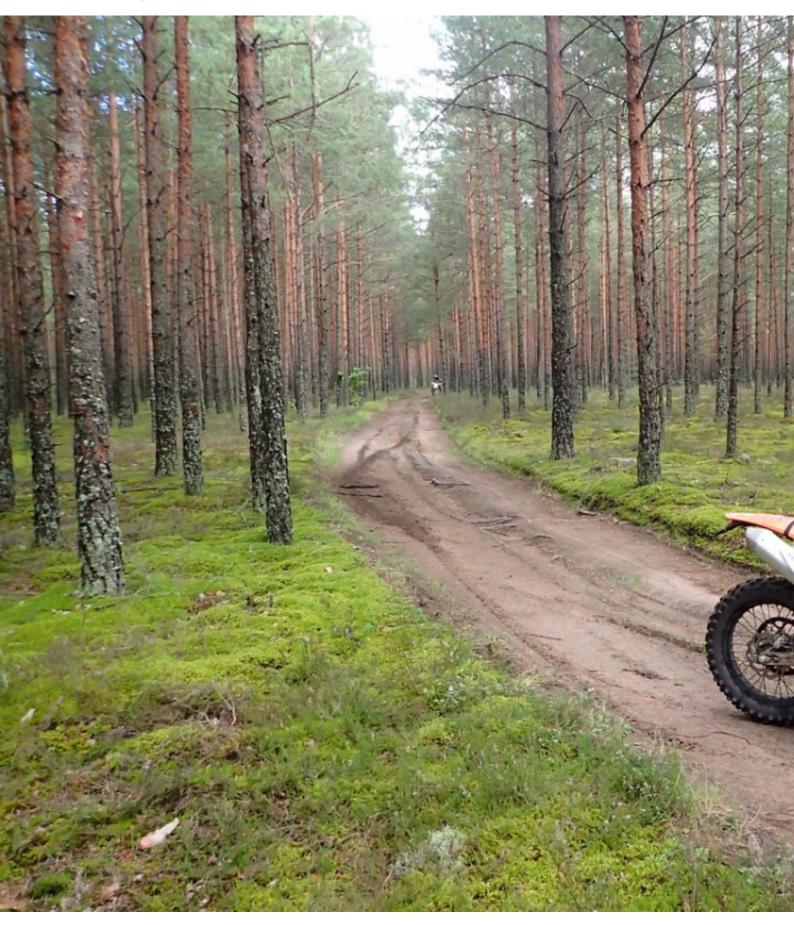

# **Motorcycle Enduro off Road tour Lithuania**

| Normal-Hard | Nei   |
|-------------|-------|
| Guide       |       |
| Ja          |       |
|             | Guide |

This motorcycle trip runs through the outskirts of Vilnius, we have the KTM 350 and 450 cc of 2016 very well maintained and incredible routes through the Lithuanian forests ... We always go back to sleep at the same hotel, owned by the guide and his wife We will do between 100 and 200 km per day depending on the level of the group

An incredible enduro route and at an exceptional price.