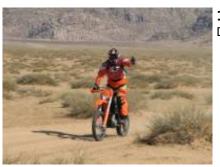

Motorcycle trip Gobi desert

The Gobi desert located between the border between Mongolia and China, is a wild and spectacular place, totally suitable for motorcycling. Our motorcycles are exciting machines, with great power, a good grip on the terrain and others are light, for long distances. We will go through the Gobi desert, passing by tracks, muddy roads, small roads with hardly any company. All this makes our bikes are ideal for this journey. On this tour we also find rock formations, canyons, the Gurvansaikhan mountain ranges and sand dunes up to 100km long, as well as forests of small trees and other types of vegetation.