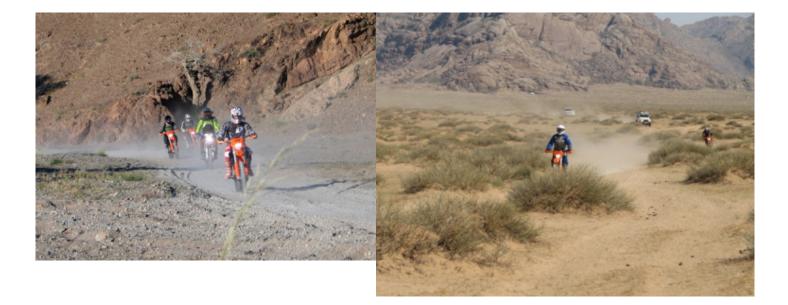

Motorcycle trip Gobi desert

The Gobi desert located between the border between Mongolia and China, is a wild and spectacular place, totally suitable for motorcycling. Our motorcycles are exciting machines, with great power, a good grip on the terrain and others are light, for long distances. We will go through the Gobi desert, passing by tracks, muddy roads, small roads with hardly any company. All this makes our bikes are ideal for this journey. On this tour we also find rock formations, canyons, the Gurvansaikhan mountain ranges and sand dunes up to 100km long, as well as forests of small trees and other types of vegetation.