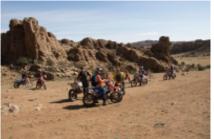

Motorcycle trip Gobi desert

The Gobi desert located between the border between Mongolia and China, is a wild and spectacular place, totally suitable for motorcycling. Our motorcycles are exciting machines, with great power, a good grip on the terrain and others are light, for long distances. We will go through the Gobi desert, passing by tracks, muddy roads, small roads with hardly any company. All this makes our bikes are ideal for this journey. On this tour we also find rock formations, canyons, the Gurvansaikhan mountain ranges and sand dunes up to 100km long, as well as forests of small trees and other types of vegetation.