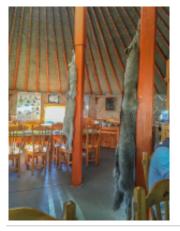

#### Other information

Si se desea habitacion individual, solo se podrá tener en Ulan Bathor (La capital) ya que durante el recorrido se duerme en Gers (Campamentos típicos mongoles). **Kostnader ved tidlig kansellering** 