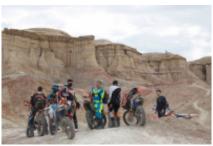

Motorcycle trip Gobi desert

The Gobi desert located between the border between Mongolia and China, is a wild and spectacular place, totally suitable for motorcycling. Our motorcycles are exciting machines, with great power, a good grip on the terrain and others are light, for long distances. We will go through the Gobi desert, passing by tracks, muddy roads, small roads with hardly any company. All this makes our bikes are ideal for this journey. On this tour we also find rock formations, canyons, the Gurvansaikhan mountain ranges and sand dunes up to 100km long, as well as forests of small trees and other types of vegetation.