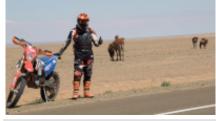

Motorcycle trip Gobi desert

The Gobi desert located between the border between Mongolia and China, is a wild and spectacular place, totally suitable for motorcycling. Our motorcycles are exciting machines, with great power, a good grip on the terrain and others are light, for long distances. We will go through the Gobi desert, passing by tracks, muddy roads, small roads with hardly any company. All this makes our bikes are ideal for this journey. On this tour we also find rock formations, canyons, the Gurvansaikhan mountain ranges and sand dunes up to 100km long, as well as forests of small trees and other types of vegetation.