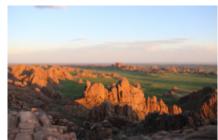

Motorcycle trip Gobi desert

The Gobi desert located between the border between Mongolia and China, is a wild and spectacular place, totally suitable for motorcycling. Our motorcycles are exciting machines, with great power, a good grip on the terrain and others are light, for long distances. We will go through the Gobi desert, passing by tracks, muddy roads, small roads with hardly any company. All this makes our bikes are ideal for this journey. On this tour we also find rock formations, canyons, the Gurvansaikhan mountain ranges and sand dunes up to 100km long, as well as forests of small trees and other types of vegetation.