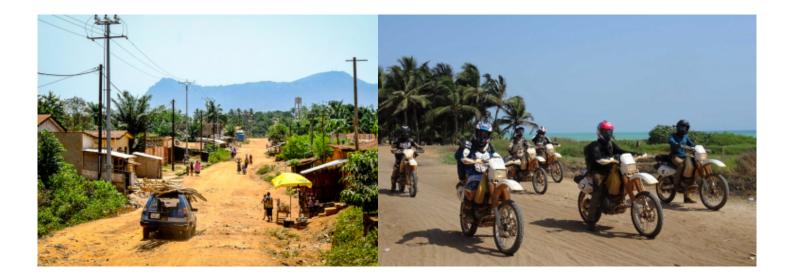

# Motorcycle Enduro off Road tour, Togo & Benin Vaoudou traks

**Duration Difficulty Support vehicle** 

8 días Normal-Hard Ja

Language Guide

fr Ja

Superb adventure raid on the slopes of Togo and South Benin. crossing Lake Togo by canoe, tour of Lake Ahémé, passage to Ouidah the cradle of voodoo, lacustrine city of Ganvié, Kingdom of the Kings of Abomey, mountains, rain forest and plateau in Togo. A very varied week allowing a safe discovery of these two ideal countries in motorcycle.

1 - - Lome - 0

2 - Lome - Grand Popo - 160 km

3 - Ouidah - Ouidah - 120 km

4 - Ouidah - Abomey - 170 km

5 - Abomey - Atakpame - 150 km

🌉 6 - Atakpame - Badou - 150 km

8 - Station Météorologique de Koumakonda - Lome - 180 km