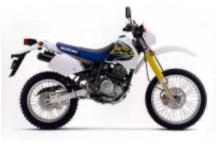

rcycle Enduro off Road tour, Togo & Benin Vaoudou traks

# Motorcycle Enduro off Road tour, Togo & Benin Vaoudou traks

**Duration Difficulty Support vehicle** 

8 días Normal-Hard Ja

Language Guide

fr Ja

Superb adventure raid on the slopes of Togo and South Benin. crossing Lake Togo by canoe, tour of Lake Ahémé, passage to Ouidah the cradle of voodoo, lacustrine city of Ganvié, Kingdom of the Kings of Abomey, mountains, rain forest and plateau in Togo. A very varied week allowing a safe discovery of these two ideal countries in motorcycle.





1 - - Lome - 0



2 - Lome - Grand Popo - 160 km



3 - Ouidah - Ouidah - 120 km



4 - Ouidah - Abomey - 170 km



5 - Abomey - Atakpame - 150 km



🌉 6 - Atakpame - Badou - 150 km





8 - Station Météorologique de Koumakonda - Lome - 180 km



**350 DR-SE** + \$0.00



### Dates & prices

#### Included

| Ω |  |
|---|--|
|   |  |

Guide



Basic insurance



Dinner



Local taxes



Mechanic



Motorcycle return to origin



On route snacks



Spare motorcycle



Support vehicle



Breakfast



Hotel



Lunch



Motorcycle rental



National parks tickets



Parking



**Transfers** 

#### Not included









Enduro body protection

Extreme cold protection

Ferrys

**Flights** 

Maps & Roadbook



Non-Alcoholic beverages water-coffee



Photo-video souvenir



Visas

**Tips** 

Petrol & oil

#### Other information

## Kostnader ved tidlig kansellering

Important notice, in case of cancellation:

The flight tickets, supplements and optional services subscribed in this tour regardless of the basic program, are subject to 100%