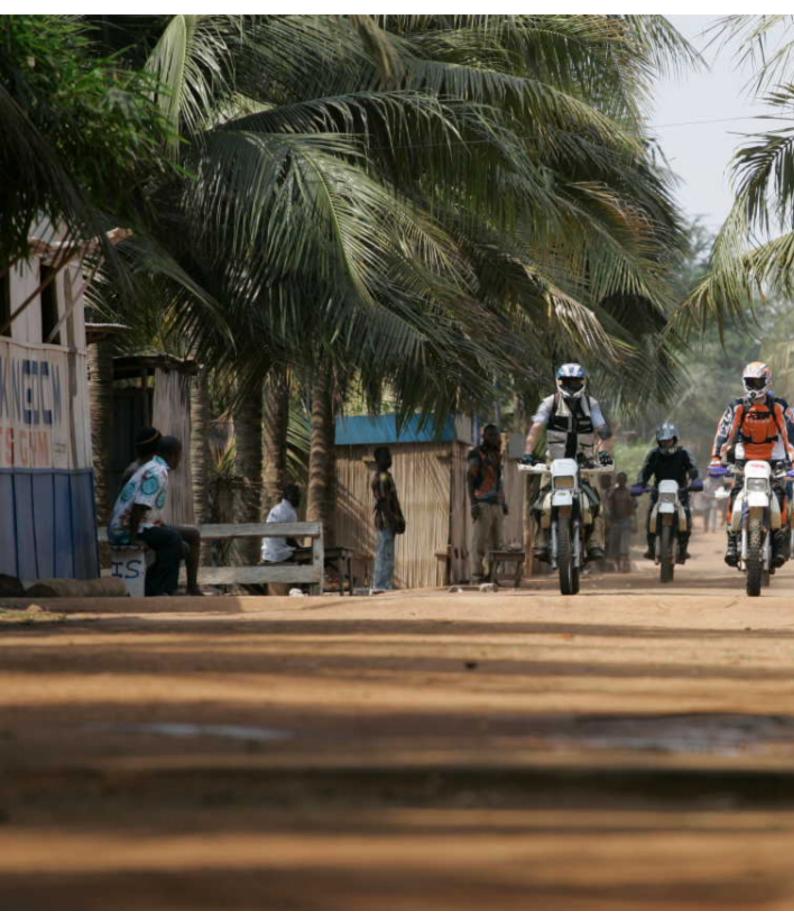

# Motorcycle Enduro off Road tour, Togo & Benin Vaoudou traks

**Duration Difficulty Support vehicle** 

8 días Normal-Hard Ja

Language Guide

fr Ja

Superb adventure raid on the slopes of Togo and South Benin. crossing Lake Togo by canoe, tour of Lake Ahémé, passage to Ouidah the cradle of voodoo, lacustrine city of Ganvié, Kingdom of the Kings of Abomey, mountains, rain forest and plateau in Togo. A very varied week allowing a safe discovery of these two ideal countries in motorcycle.

1 - - Lome - 0

2 - Lome - Grand Popo - 160 km

3 - Ouidah - Ouidah - 120 km

4 - Ouidah - Abomey - 170 km

5 - Abomey - Atakpame - 150 km

🌉 6 - Atakpame - Badou - 150 km

8 - Station Météorologique de Koumakonda - Lome - 180 km