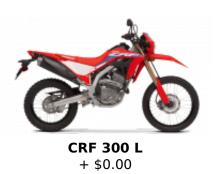

r, Togo & Benin Vaoudou traks

# Motorcycle Enduro off Road tour, Togo & Benin Vaoudou traks

**Duration Difficulty Support vehicle** 

8 días Normal-Hard Ja

Language Guide

fr Ja

Superb adventure raid on the slopes of Togo and South Benin. crossing Lake Togo by canoe, tour of Lake Ahémé, passage to Ouidah the cradle of voodoo, lacustrine city of Ganvié, Kingdom of the Kings of Abomey, mountains, rain forest and plateau in Togo. A very varied week allowing a safe discovery of these two ideal countries in motorcycle.





1 - - Lome - 0



2 - Lome - Grand Popo - 160 km



3 - Ouidah - Ouidah - 120 km



4 - Ouidah - Abomey - 170 km



5 - Abomey - Atakpame - 150 km



🌉 6 - Atakpame - Badou - 150 km





8 - Station Météorologique de Koumakonda - Lome - 180 km



**350 DR-SE** + \$0.00



### Dates & prices

#### Included

| Ω |  |
|---|--|
|   |  |

Guide



Basic insurance



Dinner



Local taxes



Mechanic



Motorcycle return to origin



On route snacks



Spare motorcycle



Support vehicle



Breakfast



Hotel



Lunch



Motorcycle rental



National parks tickets



Parking



**Transfers** 

#### Not included









Enduro body protection

Extreme cold protection

Ferrys

**Flights** 

Maps & Roadbook



Non-Alcoholic beverages water-coffee



Photo-video souvenir



Visas

**Tips** 

Petrol & oil

#### Other information

## Kostnader ved tidlig kansellering

Important notice, in case of cancellation:

The flight tickets, supplements and optional services subscribed in this tour regardless of the basic program, are subject to 100% of early cancellation cost