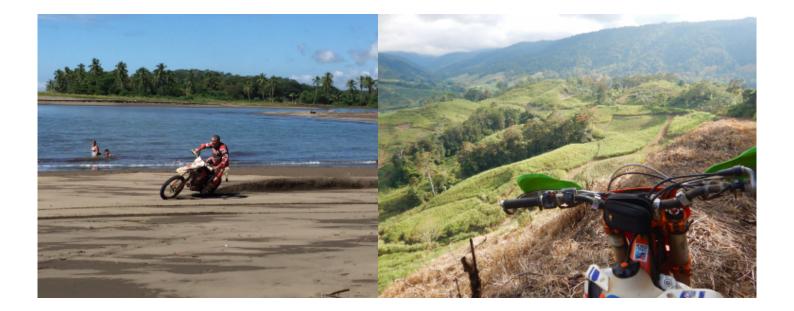

# 3 - Santa Ana - Playa Hermosa, Costa Rica - 70 km

Santa Ana / Hermosa Beach (Pacific Coast) Descending the Central Pacific side. A very varied stage, the route will take us through the mountains from the Puriscal area, down to tropical forests and coastal jungles, to end on a beach deserted Pacific. Night at Playa Hermosa, a famous surf spot (near Playa Jaco). We will pass the night at Playa Hermosa, with your feet in the water, on a beautiful volcanic beach with black sand.

## 4 - Playa Hermosa, Costa Rica - Santa Ana - 90 km

Hermosa Beach / Santa Ana Stages of technical trails in the hills of the Pacific coast, clay and slippery terrain. We will cross Carara National Park, river crossing. The day will end with the ascent to the mountain of Puriscal. Night in Santa Ana.