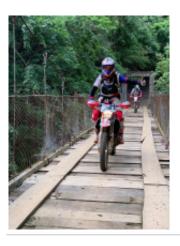

# 3 - Santa Ana - Playa Hermosa, Costa Rica - 70 km

Santa Ana / Hermosa Beach (Pacific Coast) Descending the Central Pacific side. A very varied stage, the route will take us through the mountains from the Puriscal area, down to tropical forests and coastal jungles, to end on a beach deserted Pacific. Night at Playa Hermosa, a famous surf spot (near Playa Jaco). We will pass the night at Playa Hermosa, with your feet in the water, on a beautiful volcanic beach with black sand.

## 4 - Playa Hermosa, Costa Rica - Santa Ana - 90 km

Hermosa Beach / Santa Ana Stages of technical trails in the hills of the Pacific coast, clay and slippery terrain. We will cross Carara National Park, river crossing. The day will end with the ascent to the mountain of Puriscal. Night in Santa Ana.